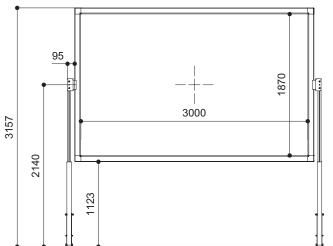

## OVERALL DIMENSION OPEN FLOOR STAND

EXAMPLE - FLAT ELASTIC 300x187cm (floor stands in maximum extension)

FIXING BRACKET DETAIL FOR FLAT ELASTIC AND FLAT PRESS

EXAMPLE - FLAT ELASTIC 300x187cm (floor stands in minimum extension)