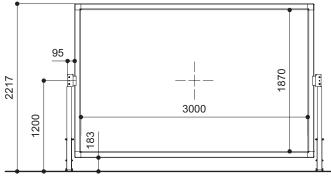

## OVERALL DIMENSION OPEN FLOOR STAND

EXAMPLE - FLAT ELASTIC 300x187cm (floor stands in maximum extension)

FIXING BRACKET DETAIL FOR FLAT ELASTIC AND FLAT PRESS

EXAMPLE - FLAT ELASTIC 300x187cm (floor stands in minimum extension)