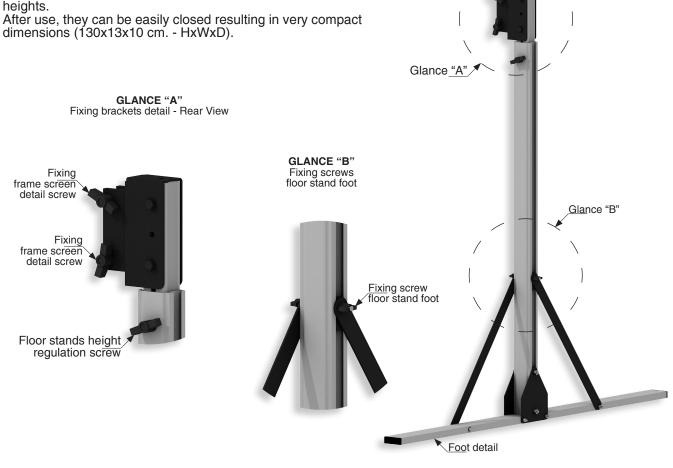

## **FLOOR STANDS DETAIL**

Warranty: 24 months

They are very reliable and strong to ensure a very stable positioning of the screen on the floor.

These floorstands are extendable from a minimum of 120 cm. to a maximum of 214 cm. and can be adjusted at different heights.