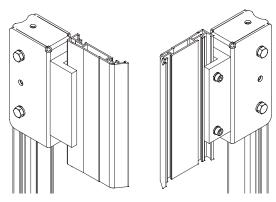

## OVERALL DIMENSION OPEN FLOOR STAND

EXAMPLE - FLAT ELASTIC 300x187cm (floor stands in maximum extension)

FIXING BRACKET DETAIL FOR FLAT ELASTIC AND FLAT PRESS

EXAMPLE - FLAT ELASTIC 300x187cm (floor stands in minimum extension)

FIXING BRACKET DETAIL FOR CANALETTO ELASTIC

UPPER VIEW