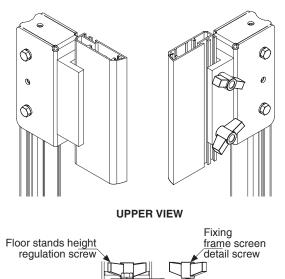

## **Screenint.** FLOOR STANDS FOR FLAT ELASTIC, FLAT PRESS AND CANALETTO ELASTIC



The floorstands suitable for Flat Elastic, Flat Press and Canaletto Elastic screens are made of lightweight aluminum alloy.

They are very reliable and strong to ensure a very stable positioning of the screen on the floor.

These floorstands are extendable from a minimum of 120 cm. to a maximum of 214 cm. and can be adjusted at different heights.

## **FLOOR STANDS DETAIL**



Warranty: 24 months





## **SCREENINT:** FLOOR STANDS FOR FLAT ELASTIC, FLAT PRESS AND CANALETTO ELASTIC

## OVERALL DIMENSION OPEN FLOOR STAND

EXAMPLE - FLAT ELASTIC 300x187cm (floor stands in maximum extension)



FIXING BRACKET DETAIL FOR FLAT ELASTIC AND FLAT PRESS







EXAMPLE - FLAT ELASTIC 300x187cm (floor stands in minimum extension)



FIXING BRACKET DETAIL FOR CANALETTO ELASTIC



UPPER VIEW