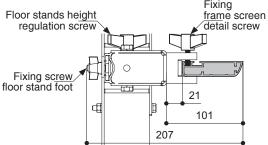

## **Screenint.** FLOOR STANDS FOR FLAT ELASTIC, FLAT PRESS AND CANALETTO ELASTIC



The floorstands suitable for Flat Elastic, Flat Press and Canaletto Elastic screens are made of lightweight aluminum alloy.

They are very reliable and strong to ensure a very stable positioning of the screen on the floor.

These floorstands are extendable from a minimum of 120 cm. to a maximum of 214 cm. and can be adjusted at different heights.

## **FLOOR STANDS DETAIL**



Warranty: 24 months





## **SCREENINT:** FLOOR STANDS FOR FLAT ELASTIC, FLAT PRESS AND CANALETTO ELASTIC

## OVERALL DIMENSION OPEN FLOOR STAND

EXAMPLE - FLAT ELASTIC 300x187cm (floor stands in maximum extension)



FIXING BRACKET DETAIL FOR FLAT ELASTIC AND FLAT PRESS







EXAMPLE - FLAT ELASTIC 300x187cm (floor stands in minimum extension)



FIXING BRACKET DETAIL FOR CANALETTO ELASTIC



UPPER VIEW