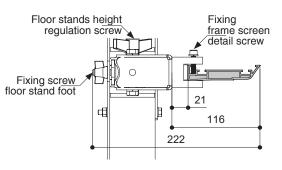

ASTIC



The floorstands suitable for Flat Elastic, Flat Press and Canaletto Elastic screens are made of lightweight aluminum alloy.

They are very reliable and strong to ensure a very stable positioning of the screen on the floor.

These floorstands are extendable from a minimum of 120 cm. to a maximum of 214 cm. and can be adjusted at different heights.

## **FLOOR STANDS DETAIL**



Warranty: 24 months





## **SCREENINT:** FLOOR STANDS FOR FLAT ELASTIC, FLAT PRESS AND CANALETTO ELASTIC

## OVERALL DIMENSION OPEN FLOOR STAND

EXAMPLE - FLAT ELASTIC 300x187cm (floor stands in maximum extension)



FIXING BRACKET DETAIL FOR FLAT ELASTIC AND FLAT PRESS







EXAMPLE - FLAT ELASTIC 300x187cm (floor stands in minimum extension)



FIXING BRACKET DETAIL FOR CANALETTO ELASTIC



UPPER VIEW