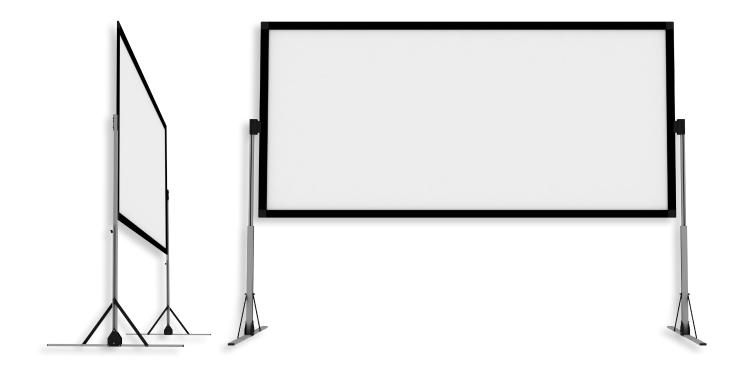

## **Screenint.** FLOOR STANDS FOR FLAT ELASTIC, FLAT PRESS AND CANALETTO ELASTIC

The floorstands suitable for Flat Elastic, Flat Press and Canaletto Elastic screens are made of lightweight aluminum alloy.

They are very reliable and strong to ensure a very stable positioning of the screen on the floor.

These floorstands are extendable from a minimum of 120 cm. to a maximum of 214 cm. and can be adjusted at different heights.