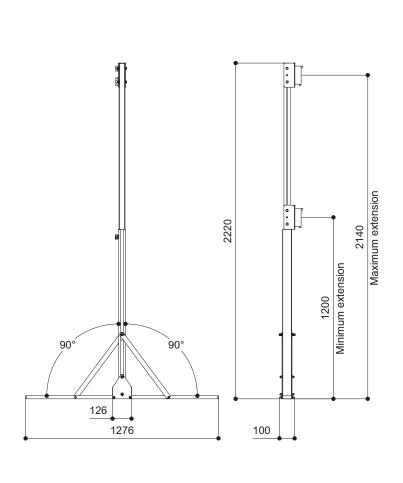

They are very reliable and strong to ensure a very stable positioning of the screen on the floor.

These floorstands are extendable from a minimum of 120 cm. to a maximum of 214 cm. and can be adjusted at different heights.

## OVERALL DIMENSION OPEN FLOOR STAND

EXAMPLE - FLAT ELASTIC 300x187cm (floor stands in maximum extension)

FIXING BRACKET DETAIL FOR FLAT ELASTIC AND FLAT PRESS

EXAMPLE - FLAT ELASTIC 300x187cm (floor stands in minimum extension)