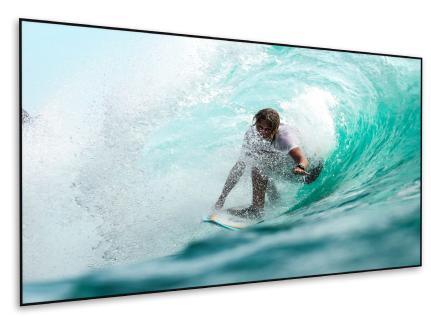

from 160 cm, to 400 cm, widths

GLANCE OF THE BEZEL Covered with velvet only 14 mm

**LEONARDO RF14** is a ScreenInt® innovative frame screen. The unique feature of this product is an **extremely thin bezel** covered with velvet that aims to satisfy the most demanding requirements in terms of design and aesthetics.

in terms of design and aesthetics.

This bezel will be all around only 14 mm. high and even with such a small bezel, the projection surface will be fixed with the ScreenInt® exclusive elastic system, which guarantees a perfect flatness of the cloth.

Available in 4:3, 16:10, 16:9, 21:9 and 2,39:1 ratios or **bespoke sizes**.