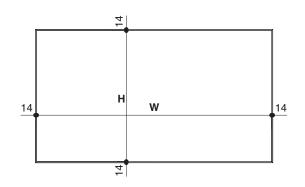

## TECHNICAL SPECIFICATIONS

- Frame dimensions: 14x50 mm. (WxD)
- Raw aluminium frame covered with black velvet
- No visible brackets are included in order to fix the screen to the wall
- Projection surface anchoring system with galvanized rods and rubber bands
- Flame-retardant projection surfaces