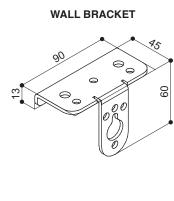

## TECHNICAL SPECIFICATIONS

- Frame dimensions: 14x50 mm. (WxD)
- Raw aluminium frame covered with black velvet
- No visible brackets are included in order to fix the screen to the wall
- Projection surface anchoring system with galvanized rods and rubber bands
- Flame-retardant projection surfaces