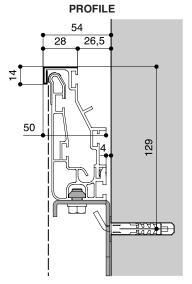

in terms of design and aesthetics.

This bezel will be all around only 14 mm. high and even with such a small bezel, the projection surface will be fixed with the ScreenInt® exclusive elastic system, which guarantees a perfect flatness of the cloth.

## TECHNICAL SPECIFICATIONS

- Frame dimensions: 14x50 mm. (WxD)
- Raw aluminium frame covered with black velvet
- No visible brackets are included in order to fix the screen to the wall
- Projection surface anchoring system with galvanized rods and rubber bands
- Flame-retardant projection surfaces