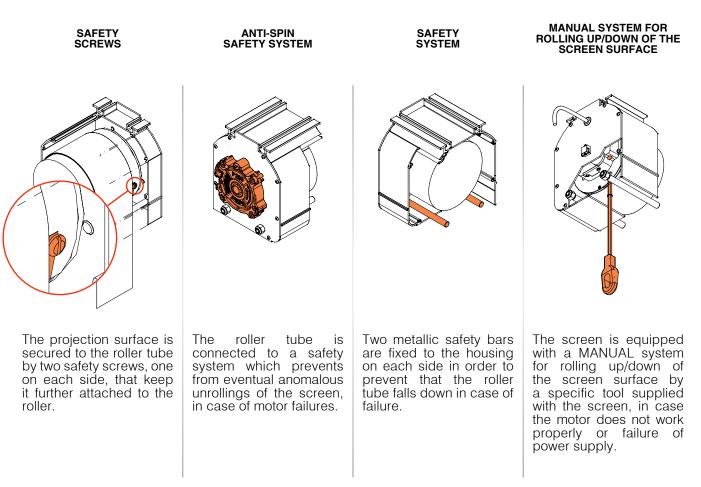

The main safety devices are: a safety break that will prevent the spinning of the roller in case of a motor failure, safety bars in order to prevent falling down of the roller and the possibility to roll up or down manually the projection cloth in case of motor failure. The screens are supplied with a white aluminum cabinet suitable to fit in different aesthetic solutions.

## SAFETY SYSTEMS MAJOR PRO-C DIN 56950

Warranty: 5 years on the motor - 24 months on the other components