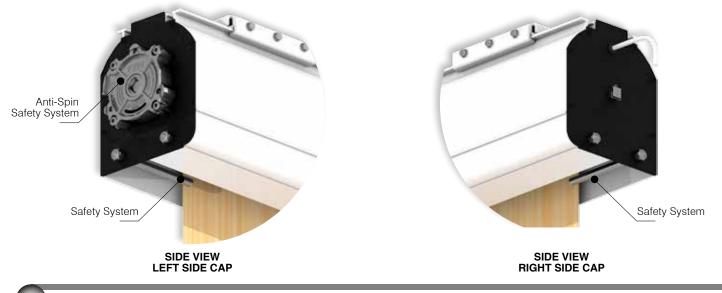

The main safety devices are: a safety break that will prevent the spinning of the roller in case of a motor failure, safety bars in order to prevent falling down of the roller and the possibility to roll up or down manually the projection cloth in case of motor failure. The screens are supplied with a white aluminum cabinet suitable to fit in different aesthetic solutions.

## SAFETY SYSTEMS MAJOR PRO-C DIN 56950

Warranty: 5 years on the motor - 24 months on the other components