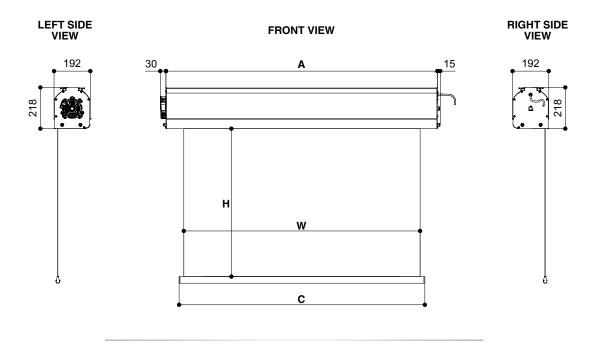

om 500 cm. up to 700 cm. of width. These screens are mainly used in large environments like meeting rooms, universities, small theatres and hotels. Considering these installation environments, this screen model is equipped with a range of safety devices that make it compliant to the DIN 56950 norms.

The main safety devices are: a safety break that will prevent the spinning of the roller in case of a motor failure, safety bars in order to prevent falling down of the roller and the possibility to roll up or down manually the projection cloth in case of motor failure. The screens are supplied with a white aluminum cabinet suitable to fit in different aesthetic solutions.

Available in 4:3, 16:10, 16:9 formats and in bespoke measures.





## MAXIMUM DIMENSIONS

(See Major Pro-C data sheet)



## SAFETY SYSTEMS MAJOR PRO-C DIN 56950



Warranty: 5 years on the motor - 24 months on the other components