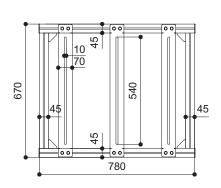

motor offers the possibility to be **controlled by three wired low voltage contact closures**. These contact closures allow to control the motor via wires in the three positions: closed, projection mode and service mode.

A **safety device** is built-in in order to prevent accidents in case of any failure of the mechanism.

The projector anchoring frame movement is controlled by two steel cables that are certified for a maximum load of 350 kg. each.

A professional cable management system is supplied integrated in the lift.

Optional: Ceiling tile holder CT-XL 946

## POSSIBILITIES TO FIX THE MOUNTING BRACKETS

(A) You can fix the brackets mounted turned OUTSIDE.

 $(\mathbf{B})$  You can fix the brackets mounted turned INSIDE.

### **Projector anchoring points**

#### Mounting bracket







#### **TECHNICAL SPECIFICATIONS**

220-230V - 50HZ 360 W 80 Nm 12 rpm 798x576x890 (WxHxD in mm) 798x3576x890 (WxHxD in mm) 17 sec/m 22 sec/m 95 Kg 71 Kg 50x18 (WxH in mm)

CABLE GATHERING SYSTEM (internal dimensions)

MAXIMUM LOAD OF THE PROJECTOR

Warranty: 5 years on the motor - 24 months on the other components

The measures in the drawings are expressed in millimetres.

POWER SUPPLY

MOTOR SPEED

ROLL UP SPEED

NET WEIGHT

TORQUE

MAXIMUM CONSUMPTION

DIMENSIONS CLOSED

DIMENSIONS OPENED

**ROLL DOWN SPEED** 

ENGINEERED LIKE NO OTHER SCREEN IN THE WORLD www.screenint.com