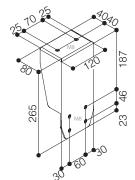

MAXIMUM LOAD OF THE PROJECTOR

Warranty: 5 years on the motor - 24 months on the other components

The measures in the drawings are expressed in millimetres.

POWER SUPPLY

MOTOR SPEED

ROLL UP SPEED

NET WEIGHT

TORQUE

MAXIMUM CONSUMPTION

DIMENSIONS CLOSED

DIMENSIONS OPENED

**ROLL DOWN SPEED** 

ENGINEERED LIKE NO OTHER SCREEN IN THE WORLD www.screenint.com