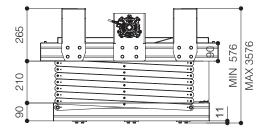

#### **TECHNICAL SPECIFICATIONS**

220-230V - 50HZ 360 W 80 Nm 12 rpm 798x576x890 (WxHxD in mm) 798x3576x890 (WxHxD in mm) 17 sec/m 22 sec/m 95 Kg 71 Kg 50x18 (WxH in mm)

CABLE GATHERING SYSTEM (internal dimensions)

MAXIMUM LOAD OF THE PROJECTOR

Warranty: 5 years on the motor - 24 months on the other components

The measures in the drawings are expressed in millimetres.

POWER SUPPLY

MOTOR SPEED

ROLL UP SPEED

NET WEIGHT

TORQUE

MAXIMUM CONSUMPTION

DIMENSIONS CLOSED

DIMENSIONS OPENED

**ROLL DOWN SPEED** 

ENGINEERED LIKE NO OTHER SCREEN IN THE WORLD www.screenint.com