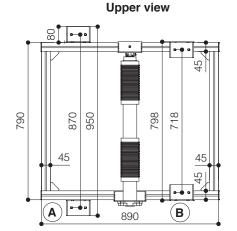

## POSSIBILITIES TO FIX THE MOUNTING BRACKETS

(A) You can fix the brackets mounted turned OUTSIDE.

 $(\mathbf{B})$  You can fix the brackets mounted turned INSIDE.

### **Projector anchoring points**

#### Mounting bracket