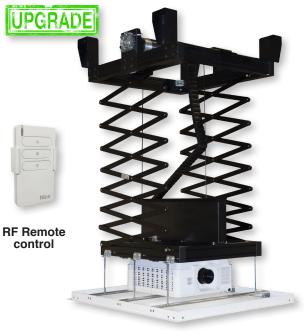

# PROJECTOR LIFT SI-H XL 300

Side view closed

The improved version of the **PROJECTOR LIFT SI-H XL 300** is equipped with a heavy-duty and silent motor which assures a fast and stable up and down movement of projectors up to 95 kg. of weight.

of projectors **up to 95 kg. of weight**. The lift is provided with an RF remote control and offers the possibility to set three limit stops: an upper stop limit, an intermediate one and a bottom one.

The intermediate stop can be set at the desired height for **projection mode**, whereas the bottom one can be adjusted up to 300 cm. stroke to be used as **service mode** position.

Furthermore, the motor offers the possibility to be **controlled by three wired low voltage contact closures**. These contact closures allow to control the motor via wires in the three positions: closed, projection mode and service mode.

A **safety device** is built-in in order to prevent accidents in case of any failure of the mechanism.

The projector anchoring frame movement is controlled by two steel cables that are certified for a maximum load of 350 kg. each.

A professional cable management system is supplied integrated in the lift.

Optional: Ceiling tile holder CT-XL 946