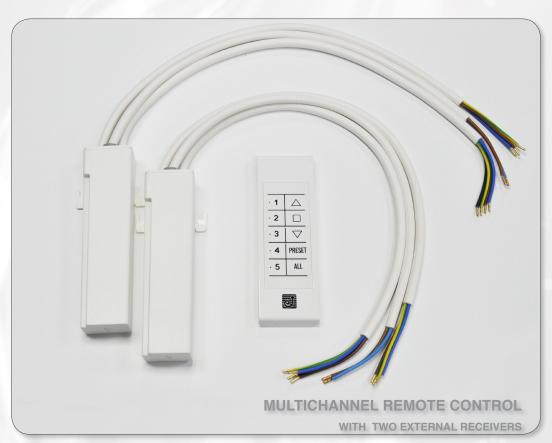

## MULTICHANNEL REMOTE CONTROL WITH TWO EXTERNAL RECEIVERS (868MHz)

The **MULTICHANNEL REMOTE CONTROL** has 5 channels, every one of them can radio control one product. It is supplied with two small receivers (52x27x136 cm. WxDxH) that can be easily hidden and that can be connected to two different appliances.

The remote control can control the two appliances both simultaneously and also one at a time.

This kit is a useful accessory that can be supplied with the Screen Winch System and its motorized screen or with a projector lift and its electric screen or in any application where you would like to make use of one remote control to switch on/off different appliances.

The remote control receiver offers the possibility to manage the connected equipment also by a pulls switch (not included) or via a room control system.

Receiver dimension: 52x27x136 mm (WxDxH)