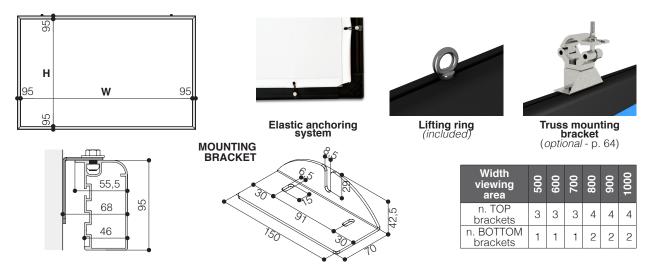

## **TECHNICAL SPECIFICATIONS**

- Smart design and easy to install
- Rugged aluminium profile suitable for big dimensions' screens Frame dimensions: 95x55 mm. (WxD)
- Aluminium frame painted with dull black epoxy powders (RAL 9005) and aluminium edges cut at 45°
- Top and bottom wall mounting brackets included
- Eye-bolts for ceiling mounting also included
- For all FLATMAX screens that have to be ceiling mounted, a central **aluminium rod will be added** at the rear side of the frame *(optional)* - Projection fabrics are flame-retardant, classification M1, M2 and B1
- Total frame depth including wall mounting brackets: 68 mm.

| DIMENSIONS measures in cm          |                                      |                                     |                               |  |  |
|------------------------------------|--------------------------------------|-------------------------------------|-------------------------------|--|--|
| 4:3 Ratio<br>Viewing area<br>(WxH) | 16:10 Ratio<br>Viewing area<br>(WxH) | 16:9 Ratio<br>Viewing area<br>(WxH) | Approx. net<br>weight<br>(Kg) |  |  |
| 500 x 375                          | 500 x 312                            | 500 x 281                           | 53                            |  |  |
| 600 x 450                          | 600 x 375                            | 600 x 337                           | 65                            |  |  |
| 700 x 525                          | 700 x 437                            | 700 x 394                           | 76                            |  |  |
| 800 x 600                          | 800 x 500                            | 800 x 450                           | 87                            |  |  |
| 900 x 675                          | 900 x 562                            | 900 x 506                           | 98                            |  |  |
| -                                  | 1000 x 625                           | 1000 x 562                          | 108                           |  |  |