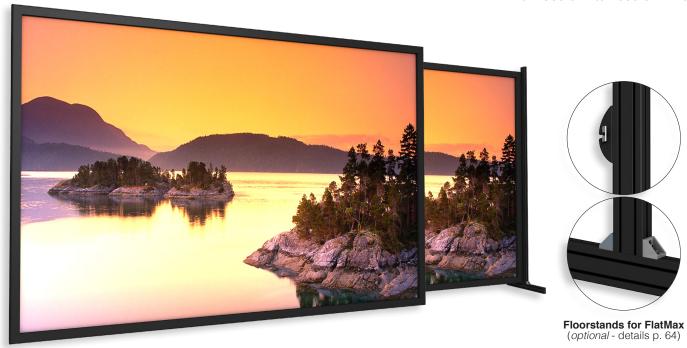

from 500 cm, to 1000 cm, wide

The **FLATMAX** is a frame suitable to manufacture large frame screens from 5 metres up to 10 metres of width. It is provided with the elastic anchoring system and its advantage is to have shiftable fixing points for the projection cloth.

The screen can be wall mounted or it can be installed flying from the ceiling by steel cables.

Available 4:3, 16:9 and 16:10 formats or bespoke sizes.