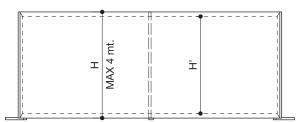

#### **UPPER VIEW**

Example of viewing area of customized screen

**FRONT PROJECTION** (WxH) 12 mt. x 2,25 mt.

**REAR PROJECTION** (W'xH') 11,82 mt. x 2,07 mt.

**FRONT VIEW** 

| PROJECTION CLOTHS         |      |                          |      |
|---------------------------|------|--------------------------|------|
| Front projection surfaces | Gain | Rear projection surfaces | Gain |
| White                     | 1.2  | Rear Plus                | 1.1  |
| HD Performer              | 1.3  | Rear Lux R114            | 2.5  |
| Microholes                | 1.0  | Front Rear               | 0.9  |
| Lumi Grey                 | 0.8  |                          |      |
| Bright Contrast 3D 0.8*   | 0.8  |                          |      |
| Ultra HD*                 | 1.2  |                          |      |
| *Limited in height        |      |                          |      |