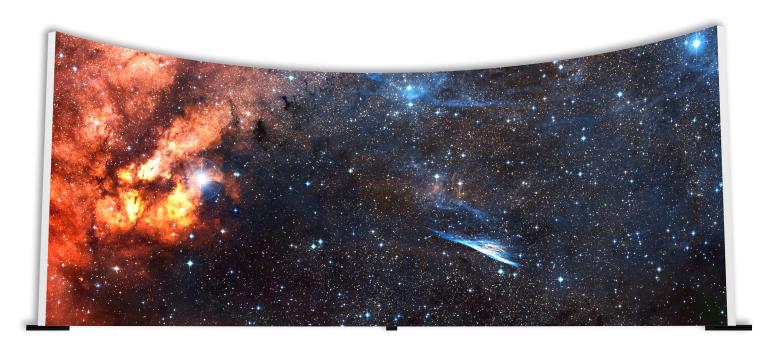

## ARC WRAP AROUND

**ARC WRAP AROUND** is an innovative brand new frame structure developed in order to obtain **curved** screens up till 180°.

This screen is suitable to be used both with front projection surfaces and with rear projection fabrics. Arc is an excellent solution for **simulation rooms** like for

military, defense or medical purposes; for **leisure** and **theme parks** or **museums** where the spectator has to be completely involved inside the projection. This product is indicated in all **edge-blending** applications.

#### **UPPER VIEW**

Example of viewing area of customized screen

**FRONT PROJECTION** (WxH) 12 mt. x 2,25 mt.

**REAR PROJECTION** (W'xH') 11,82 mt. x 2,07 mt.

**FRONT VIEW** 

| PROJECTION CLOTHS         |      |                          |      |
|---------------------------|------|--------------------------|------|
| Front projection surfaces | Gain | Rear projection surfaces | Gain |
| White                     | 1.2  | Rear Plus                | 1.1  |
| HD Performer              | 1.3  | Rear Lux R114            | 2.5  |
| Microholes                | 1.0  | Front Rear               | 0.9  |
| Lumi Grey                 | 0.8  |                          |      |
| Bright Contrast 3D 0.8*   | 0.8  |                          |      |
| Ultra HD*                 | 1.2  |                          |      |
| *Limited in height        |      |                          |      |