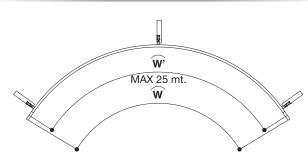

#### **UPPER VIEW**

Example of viewing area of customized screen

**FRONT PROJECTION** (WxH) 12 mt. x 2,25 mt.

**REAR PROJECTION** (W'xH') 11,82 mt. x 2,07 mt.

**FRONT VIEW** 

| PROJECTION CLOTHS         |      |                          |      |
|---------------------------|------|--------------------------|------|
| Front projection surfaces | Gain | Rear projection surfaces | Gain |
| White                     | 1.2  | Rear Plus                | 1.1  |
| HD Performer              | 1.3  | Rear Lux R114            | 2.5  |
| Microholes                | 1.0  | Front Rear               | 0.9  |
| Lumi Grey                 | 0.8  |                          |      |
| Bright Contrast 3D 0.8*   | 0.8  |                          |      |
| Ultra HD*                 | 1.2  |                          |      |
| *Limited in height        |      |                          |      |