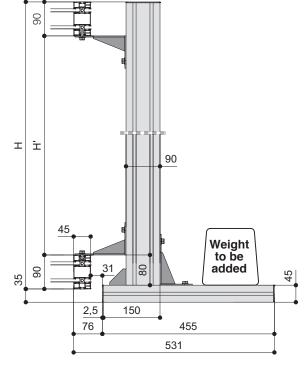

d in all **edge-blending** applications.

Available in bespoke sizes and bespoke radius.



#### **CUSTOM RADIUS**



Warranty: 24 months





# FRAME SCREENS



### **TECHNICAL SPECIFICATIONS**

- Smart design and easy to install Frame dimensions: 95x45 mm. (WxD)
- Aluminium frame with edges cut at 45°
- Minimum radius of curved screen is 3 mt.
- Black anodized aluminium frame
- Projection surface wrap around and anchoring system with galvanized rods and rubber bands
- Floorstands that offers both front and rear projection possibility
- Flame-retardant projection surfaces, classification M1, M2 and B1

#### **FLOORSTANDS**



#### **UPPER VIEW**



Example of viewing area of customized screen

**FRONT PROJECTION** (WxH) 12 mt. x 2,25 mt.

**REAR PROJECTION** (W'xH') 11,82 mt. x 2,07 mt.



**FRONT VIEW** 



| PROJECTION CLOTHS         |      |                          |      |
|---------------------------|------|--------------------------|------|
| Front projection surfaces | Gain | Rear projection surfaces | Gain |
| White                     | 1.2  | Rear Plus                | 1.1  |
| HD Performer              | 1.3  | Rear Lux R114            | 2.5  |
| Microholes                | 1.0  | Front Rear               | 0.9  |
| Lumi Grey                 | 0.8  |                          |      |
| Bright Contrast 3D 0.8*   | 0.8  |                          |      |
| Ultra HD*                 | 1.2  |                          |      |
| *Limited in height        |      |                          |      |

Warranty: 24 months



ENGINEERED LIKE NO OTHER SCREEN IN THE WORLD