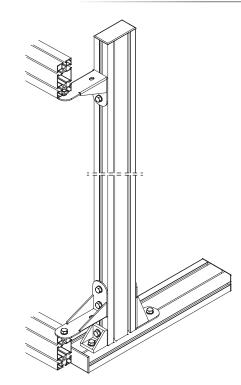

medical purposes; for **leisure** and **theme parks** or **museums** where the spectator has to be completely involved inside the projection. This product is indicated in all **edge-blending** applications.

Available in bespoke sizes and bespoke radius.



#### **CUSTOM RADIUS**



Warranty: 24 months





# FRAME SCREENS



### **TECHNICAL SPECIFICATIONS**

- Smart design and easy to install Frame dimensions: 95x45 mm. (WxD)
- Aluminium frame with edges cut at 45°
- Minimum radius of curved screen is 3 mt.
- Black anodized aluminium frame
- Projection surface wrap around and anchoring system with galvanized rods and rubber bands
- Floorstands that offers both front and rear projection possibility
- Flame-retardant projection surfaces, classification M1, M2 and B1

#### **FLOORSTANDS**



#### **UPPER VIEW**



Example of viewing area of customized screen

**FRONT PROJECTION** (WxH) 12 mt. x 2,25 mt.

**REAR PROJECTION** (W'xH') 11,82 mt. x 2,07 mt.



**FRONT VIEW** 



| PROJECTION CLOTHS         |      |                          |      |
|---------------------------|------|--------------------------|------|
| Front projection surfaces | Gain | Rear projection surfaces | Gain |
| White                     | 1.2  | Rear Plus                | 1.1  |
| HD Performer              | 1.3  | Rear Lux R114            | 2.5  |
| Microholes                | 1.0  | Front Rear               | 0.9  |
| Lumi Grey                 | 0.8  |                          |      |
| Bright Contrast 3D 0.8*   | 0.8  |                          |      |
| Ultra HD*                 | 1.2  |