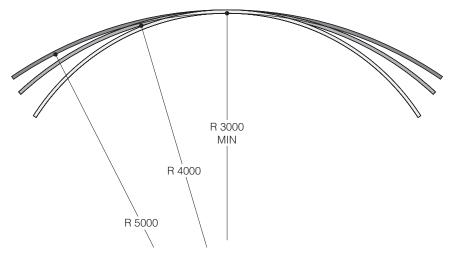

Available in bespoke sizes and bespoke radius.

#### **CUSTOM RADIUS**

Warranty: 24 months

### **TECHNICAL SPECIFICATIONS**

- Smart design and easy to install Frame dimensions: 95x45 mm. (WxD)
- Aluminium frame with edges cut at 45°
- Minimum radius of curved screen is 3 mt.
- Black anodized aluminium frame
- Projection surface wrap around and anchoring system with galvanized rods and rubber bands
- Floorstands that offers both front and rear projection possibility
- Flame-retardant projection surfaces, classification M1, M2 and B1