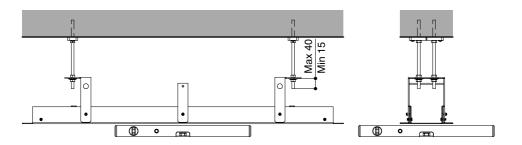

## MOUNTING TO THE CEILING - FCK COMPACT / MAJOR

In order to fix the threaded rods (I) to the ceiling mounting plates (G), screw a bolt (H) for at least

20 mm. To the top part of the threaded rod. Screw the threaded rods in the ceiling mounting plates, making sure that the thread is inserted through all the depth of the plate (10mm). Then, clamp the bolt tightly.

Verify that the bottom part of the FCK is perfectly leveled. A non leveled installation of the FCK will cause bad functioning of the projection screen.