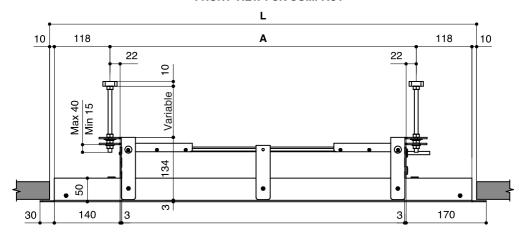

## **DIMENSIONS - FCK COMPACT**

### FRONT VIEW FCK COMPACT

### SIDE VIEW FCK COMPACT

|                                                            | A (mm)                      | B (mm) |
|------------------------------------------------------------|-----------------------------|--------|
| COMPACT PROFESSIONAL (Without borders) COMPACT HOME CINEMA | Width of Viewing Area + 115 | 82     |
| COMPACT HOME CINEMA (With side borders of 50 mm)           | Width of Viewing Area + 215 | 82     |
| COMPACT TENSIONED                                          | Width of Viewing Area + 405 | 82     |

### **DIMENSIONS HOLE IN FALSE CEILING**

|                                                     | L (mm)                      | P (mm) |
|-----------------------------------------------------|-----------------------------|--------|
| COMPACT PROFESSIONAL (Without borders)              | Width of Viewing Area + 370 | 130    |
| COMPACT HOME CINEMA<br>(With side borders of 50 mm) | Width of Viewing Area + 470 | 130    |
| COMPACT TENSIONED                                   | Width of Viewing Area + 660 | 130    |