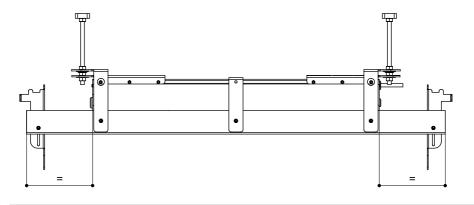

## MOUNTING TO THE CEILING - FCK COMPACT / MAJOR

In order to fix the threaded rods (I) to the ceiling mounting plates (G), screw a bolt (H) for at least

20 mm. To the top part of the threaded rod. Screw the threaded rods in the ceiling mounting plates, making sure that the thread is inserted through all the depth of the plate (10mm). Then, clamp the bolt tightly.

Verify that the bottom part of the FCK is perfectly leveled. A non leveled installation of the FCK will cause bad functioning of the projection screen.