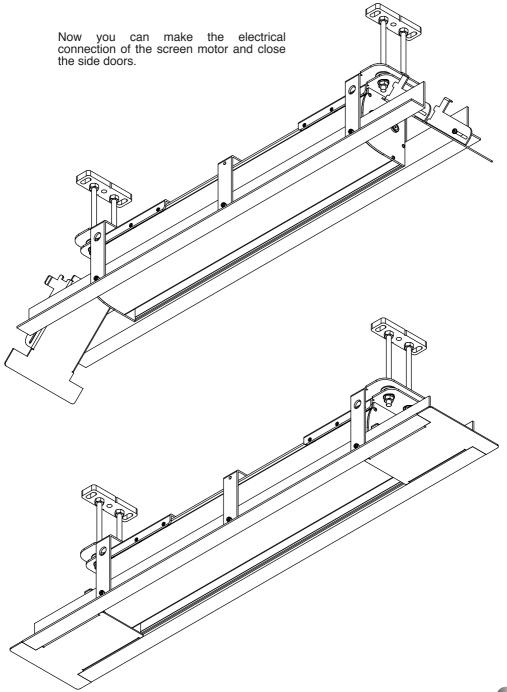

# PLEASE TAKE CARE THAT MOUNTING STEPS ARE THE SAME BOTH FOR COMPACT AND MAJOR SCREENS.

Before you proceed with mounting the screen, fix the mounting plates (E) and (F), as indicated in the drawing below.

It is IMPORTANT to mount the right plate to the right side.

Before fixing the screws, check that the mounting plates  $(\mathbf{E})$  and  $(\mathbf{F})$  are positioned towards the end of the screen housing.

Now fix the all the screws tightly and check that both mounting plates are firmly fixed to the screen housing.

Before tightening the nuts, please check that the housing is perfectly centered with the FCK. Now, tighten firmly the flanged nuts.