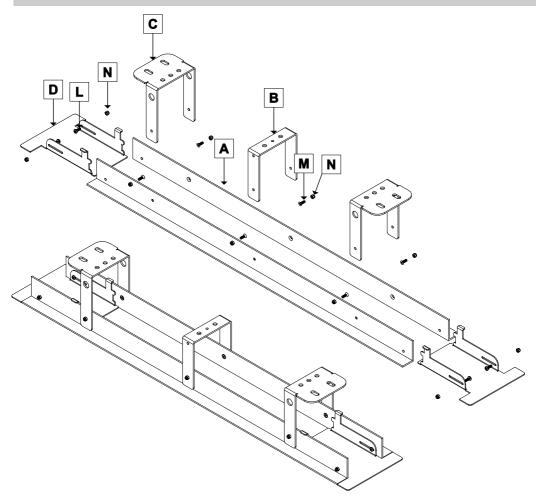

# COMPONENTS INSIDE THE PACKAGING FCK COMPACT

When you open the packaging, please CHECK that it contains ALL the components below. In case, one or more components are missing, please refer to the dealer you purchased the product from.

# COMPONENTS INSIDE THE PACKAGING FCK MAJOR

When you open the packaging, please CHECK that it contains ALL the components below. In case one or more components are missing, please refer to the dealer you purchased the product from.