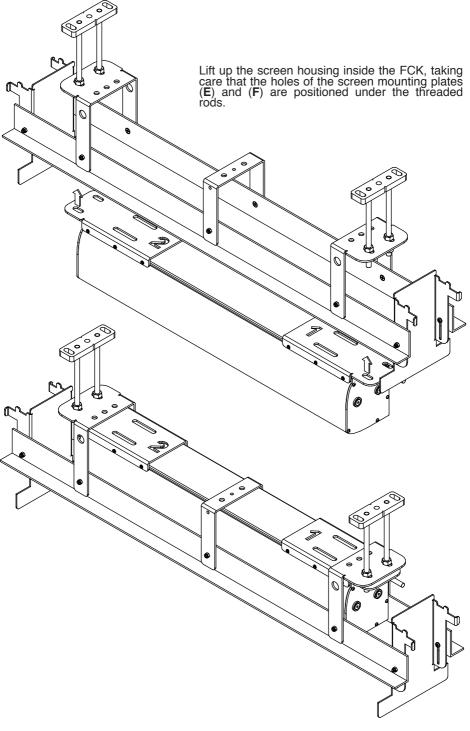

# PLEASE TAKE CARE THAT MOUNTING STEPS ARE THE SAME BOTH FOR COMPACT AND MAJOR SCREENS.

Before you proceed with mounting the screen, fix the mounting plates (E) and (F), as indicated in the drawing below.

It is IMPORTANT to mount the right plate to the right side.

Before fixing the screws, check that the mounting plates  $(\mathbf{E})$  and  $(\mathbf{F})$  are positioned towards the end of the screen housing.