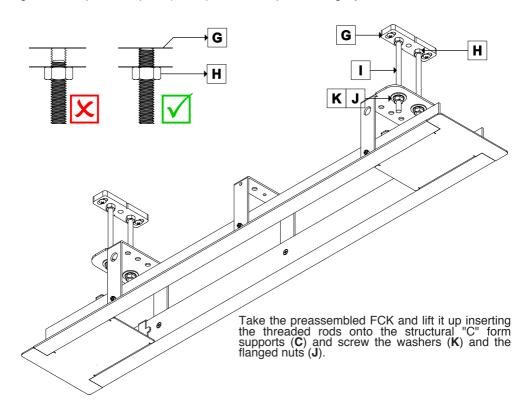

## MOUNTING TO THE CEILING - FCK COMPACT / MAJOR

In order to fix the threaded rods (I) to the ceiling mounting plates (G), screw a bolt (H) for at least

20 mm. To the top part of the threaded rod. Screw the threaded rods in the ceiling mounting plates, making sure that the thread is inserted through all the depth of the plate (10mm). Then, clamp the bolt tightly.

Verify that the bottom part of the FCK is perfectly leveled. A non leveled installation of the FCK will cause bad functioning of the projection screen.