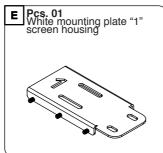

# PLEASE TAKE CARE THAT MOUNTING STEPS ARE THE SAME BOTH FOR COMPACT AND MAJOR SCREENS.

Before you proceed with mounting the screen, fix the mounting plates (E) and (F), as indicated in the drawing below.

It is IMPORTANT to mount the right plate to the right side.

Before fixing the screws, check that the mounting plates  $(\mathbf{E})$  and  $(\mathbf{F})$  are positioned towards the end of the screen housing.

Now fix the all the screws tightly and check that both mounting plates are firmly fixed to the screen housing.

Before tightening the nuts, please check that the housing is perfectly centered with the FCK. Now, tighten firmly the flanged nuts.