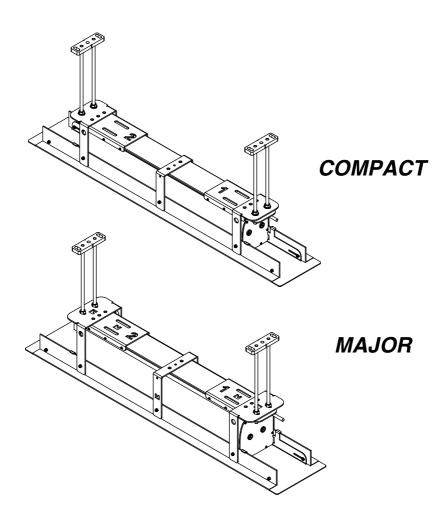

## INSTRUCTION MANUAL

FALSE CEILING TRIM KIT (FCK)

## ASSEMBLING - FCK COMPACT / MAJOR

- Check that the parts  ${\bf B}$  and  ${\bf C}$  are exactly perpendicular to part  ${\bf A}.$  Take care to fix part  ${\bf L}$  with  ${\bf N}$  so that  ${\bf D}$  can be rotated.

## MOUNTING TO THE CEILING - FCK COMPACT / MAJOR

In order to fix the threaded rods (I) to the ceiling mounting plates (G), screw a bolt (H) for at least

20 mm. To the top part of the threaded rod. Screw the threaded rods in the ceiling mounting plates, making sure that the thread is inserted through all the depth of the plate (10mm). Then, clamp the bolt tightly.

Verify that the bottom part of the FCK is perfectly leveled. A non leveled installation of the FCK will cause bad functioning of the projection screen.