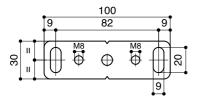

### FIXING POINTS DIMENSIONS OF CEILING MOUNTING PLATE

|          |           | 100              | •  |
|----------|-----------|------------------|----|
| 위        |           | 9 82             | 9  |
| Variable | 19        | <b>         </b> | 19 |
| 137      | 5         |                  | 5  |
|          | 13<br>~42 | 130              | 13 |
|          | ~42       | ~114             |    |
|          |           | Ţ.               | •  |

# TOP VIEW CEILING MOUNTING PLATE

RELEASE ER2022 02 02

## HOLE IN FALSE CEILING AND FIXING POINTS CEILING