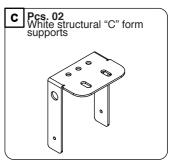

# COMPONENTS INSIDE THE PACKAGING FCK COMPACT

When you open the packaging, please CHECK that it contains ALL the components below. In case, one or more components are missing, please refer to the dealer you purchased the product from.

# COMPONENTS INSIDE THE PACKAGING FCK MAJOR

When you open the packaging, please CHECK that it contains ALL the components below. In case one or more components are missing, please refer to the dealer you purchased the product from.

## ASSEMBLING - FCK COMPACT / MAJOR

- Check that the parts  ${\bf B}$  and  ${\bf C}$  are exactly perpendicular to part  ${\bf A}.$  Take care to fix part  ${\bf L}$  with  ${\bf N}$  so that  ${\bf D}$  can be rotated.