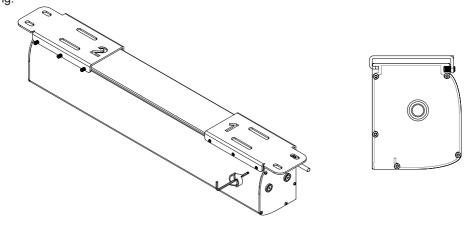

# COMPONENTS INSIDE THE PACKAGING FCK COMPACT

When you open the packaging, please CHECK that it contains ALL the components below. In case, one or more components are missing, please refer to the dealer you purchased the product from.

# COMPONENTS INSIDE THE PACKAGING FCK MAJOR

When you open the packaging, please CHECK that it contains ALL the components below. In case one or more components are missing, please refer to the dealer you purchased the product from.