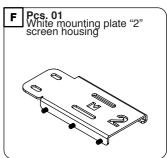

# PLEASE TAKE CARE THAT MOUNTING STEPS ARE THE SAME BOTH FOR COMPACT AND MAJOR SCREENS.

Before you proceed with mounting the screen, fix the mounting plates (E) and (F), as indicated in the drawing below.

It is IMPORTANT to mount the right plate to the right side.

Before fixing the screws, check that the mounting plates  $(\mathbf{E})$  and  $(\mathbf{F})$  are positioned towards the end of the screen housing.

Now fix the all the screws tightly and check that both mounting plates are firmly fixed to the screen housing.

Before tightening the nuts, please check that the housing is perfectly centered with the FCK. Now, tighten firmly the flanged nuts.