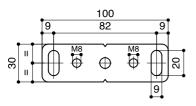

### FIXING POINTS DIMENSIONS OF CEILING MOUNTING PLATE

|          |           | 100              | •  |
|----------|-----------|------------------|----|
| 위        |           | 9 82             | 9  |
| Variable | 19        | <b>         </b> | 19 |
| 137      | 5         |                  | 5  |
|          | 13<br>~42 | 130              | 13 |
|          | ~42       | ~114             |    |
|          |           | Ţ.               | •  |