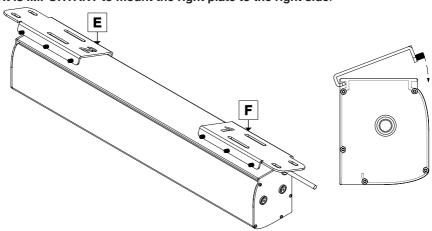

# PLEASE TAKE CARE THAT MOUNTING STEPS ARE THE SAME BOTH FOR COMPACT AND MAJOR SCREENS.

Before you proceed with mounting the screen, fix the mounting plates (E) and (F), as indicated in the drawing below.

It is IMPORTANT to mount the right plate to the right side.

Before fixing the screws, check that the mounting plates  $(\mathbf{E})$  and  $(\mathbf{F})$  are positioned towards the end of the screen housing.