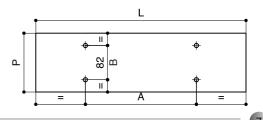

### FIXING POINTS DIMENSIONS OF CEILING MOUNTING PLATE

|          |           | 100              | •  |
|----------|-----------|------------------|----|
| 위        |           | 9 82             | 9  |
| Variable | 19        | <b>         </b> | 19 |
| 137      | 5         |                  | 5  |
|          | 13<br>~42 | 130              | 13 |
|          | ~42       | ~114             |    |
|          |           | Ţ.               | •  |

|                                                            | A (mm)                      | B (mm) |
|------------------------------------------------------------|-----------------------------|--------|
| COMPACT PROFESSIONAL (Without borders) COMPACT HOME CINEMA | Width of Viewing Area + 115 | 82     |
| COMPACT HOME CINEMA (With side borders of 50 mm)           | Width of Viewing Area + 215 | 82     |
| COMPACT TENSIONED                                          | Width of Viewing Area + 405 | 82     |

### **DIMENSIONS HOLE IN FALSE CEILING**

|                                                     | L (mm)                      | P (mm) |
|-----------------------------------------------------|-----------------------------|--------|
| COMPACT PROFESSIONAL (Without borders)              | Width of Viewing Area + 370 | 130    |
| COMPACT HOME CINEMA<br>(With side borders of 50 mm) | Width of Viewing Area + 470 | 130    |
| COMPACT TENSIONED                                   | Width of Viewing Area + 660 | 130    |