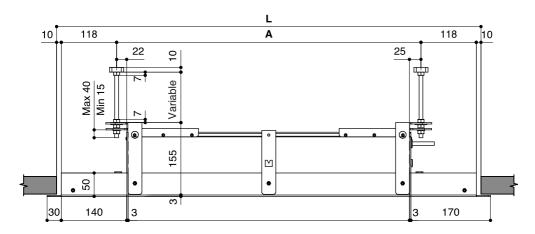

## **DIMENSIONS - FCK MAJOR**

### FRONT VIEW FCK MAJOR

### SIDE VIEW FCK MAJOR

### FIXING POINTS DIMENSIONS OF CEILING MOUNTING PLATE

|                                                   | A (mm)                      | B (mm) |
|---------------------------------------------------|-----------------------------|--------|
| MAJOR PROFESSIONAL (Without borders)              | Width of Viewing Area + 130 | 82     |
| MAJOR HOME CINEMA<br>(With side borders of 50 mm) | Width of Viewing Area + 230 | 82     |
| MAJOR TENSIONED                                   | Width of Viewing Area + 422 | 82     |

### **DIMENSIONS HOLE IN FALSE CEILING**

|                                                        | L (mm)                      | <b>P</b> (mm) |
|--------------------------------------------------------|-----------------------------|---------------|
| MAJOR PROFESSIONAL (Without borders) MAJOR HOME CINEMA | Width of Viewing Area + 385 | 160           |
| MAJOR HOME CINEMA<br>(With side borders of 50 mm)      | Width of Viewing Area + 485 | 160           |
| MAJOR TENSIONED                                        | Width of Viewing Area + 677 | 160           |