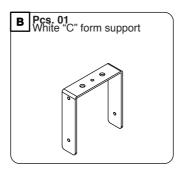

# COMPONENTS INSIDE THE PACKAGING FCK COMPACT

When you open the packaging, please CHECK that it contains ALL the components below. In case, one or more components are missing, please refer to the dealer you purchased the product from.

# COMPONENTS INSIDE THE PACKAGING FCK MAJOR

When you open the packaging, please CHECK that it contains ALL the components below. In case one or more components are missing, please refer to the dealer you purchased the product from.

## ASSEMBLING - FCK COMPACT / MAJOR

- Check that the parts  ${\bf B}$  and  ${\bf C}$  are exactly perpendicular to part  ${\bf A}.$  Take care to fix part  ${\bf L}$  with  ${\bf N}$  so that  ${\bf D}$  can be rotated.