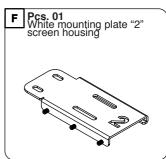

# PLEASE TAKE CARE THAT MOUNTING STEPS ARE THE SAME BOTH FOR COMPACT AND MAJOR SCREENS.

Before you proceed with mounting the screen, fix the mounting plates (E) and (F), as indicated in the drawing below.

It is IMPORTANT to mount the right plate to the right side.

Before fixing the screws, check that the mounting plates  $(\mathbf{E})$  and  $(\mathbf{F})$  are positioned towards the end of the screen housing.

Now fix the all the screws tightly and check that both mounting plates are firmly fixed to the screen housing.

Before tightening the nuts, please check that the housing is perfectly centered with the FCK. Now, tighten firmly the flanged nuts.