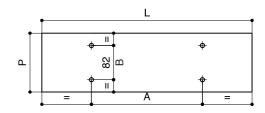

## **DIMENSIONS - FCK COMPACT**

### FRONT VIEW FCK COMPACT

### SIDE VIEW FCK COMPACT

|                                                            | A (mm)                      | B (mm) |
|------------------------------------------------------------|-----------------------------|--------|
| COMPACT PROFESSIONAL (Without borders) COMPACT HOME CINEMA | Width of Viewing Area + 115 | 82     |
| COMPACT HOME CINEMA (With side borders of 50 mm)           | Width of Viewing Area + 215 | 82     |
| COMPACT TENSIONED                                          | Width of Viewing Area + 405 | 82     |

### **DIMENSIONS HOLE IN FALSE CEILING**

|                                                     | L (mm)                      | P (mm) |
|-----------------------------------------------------|-----------------------------|--------|
| COMPACT PROFESSIONAL (Without borders)              | Width of Viewing Area + 370 | 130    |
| COMPACT HOME CINEMA<br>(With side borders of 50 mm) | Width of Viewing Area + 470 | 130    |
| COMPACT TENSIONED                                   | Width of Viewing Area + 660 | 130    |