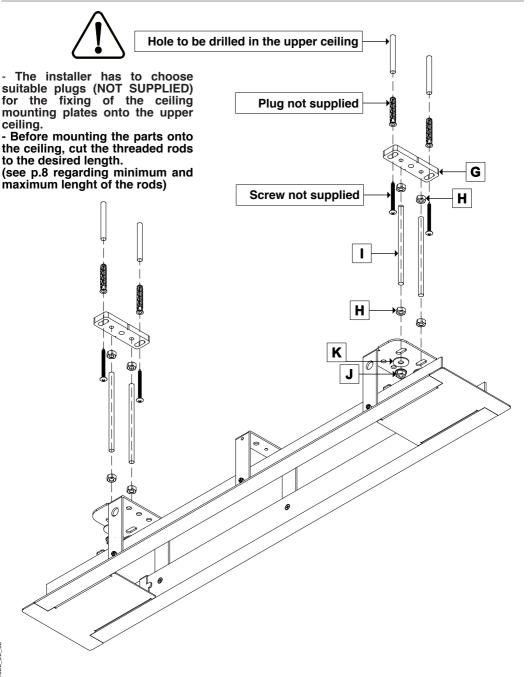

## MOUNTING TO THE CEILING - FCK COMPACT / MAJOR

In order to fix the threaded rods (I) to the ceiling mounting plates (G), screw a bolt (H) for at least

20 mm. To the top part of the threaded rod. Screw the threaded rods in the ceiling mounting plates, making sure that the thread is inserted through all the depth of the plate (10mm). Then, clamp the bolt tightly.

Verify that the bottom part of the FCK is perfectly leveled. A non leveled installation of the FCK will cause bad functioning of the projection screen.