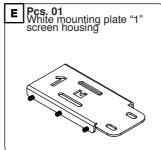

# PLEASE TAKE CARE THAT MOUNTING STEPS ARE THE SAME BOTH FOR COMPACT AND MAJOR SCREENS.

Before you proceed with mounting the screen, fix the mounting plates (E) and (F), as indicated in the drawing below.

It is IMPORTANT to mount the right plate to the right side.

Before fixing the screws, check that the mounting plates  $(\mathbf{E})$  and  $(\mathbf{F})$  are positioned towards the end of the screen housing.

Now fix the all the screws tightly and check that both mounting plates are firmly fixed to the screen housing.

Before tightening the nuts, please check that the housing is perfectly centered with the FCK. Now, tighten firmly the flanged nuts.