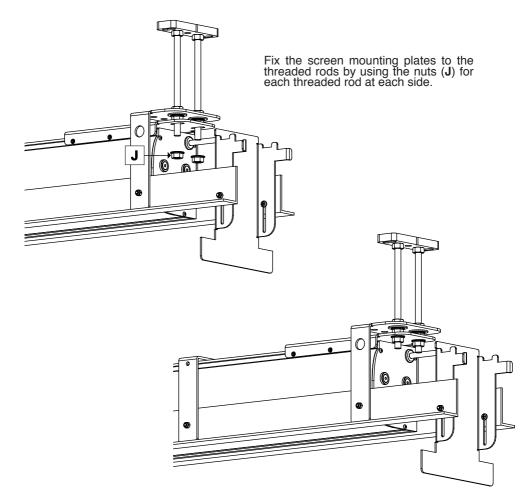

Now fix the all the screws tightly and check that both mounting plates are firmly fixed to the screen housing.

Before tightening the nuts, please check that the housing is perfectly centered with the FCK. Now, tighten firmly the flanged nuts.