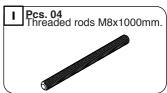

## MOUNTING TO THE CEILING - FCK COMPACT / MAJOR

In order to fix the threaded rods (I) to the ceiling mounting plates (G), screw a bolt (H) for at least

20 mm. To the top part of the threaded rod. Screw the threaded rods in the ceiling mounting plates, making sure that the thread is inserted through all the depth of the plate (10mm). Then, clamp the bolt tightly.

Verify that the bottom part of the FCK is perfectly leveled. A non leveled installation of the FCK will cause bad functioning of the projection screen.