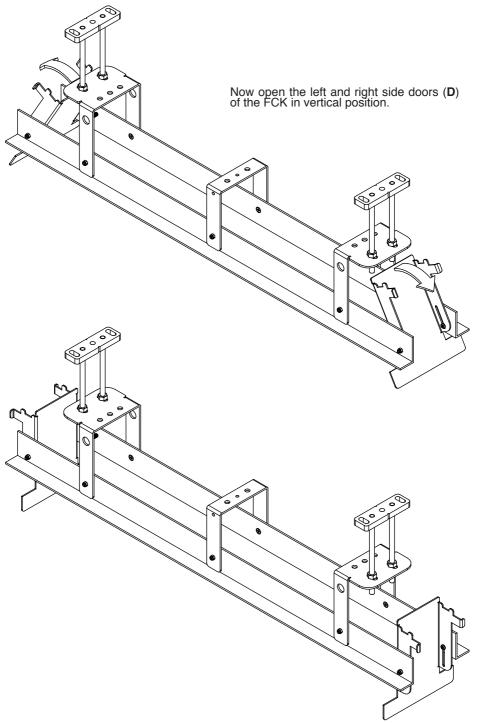

## ASSEMBLING - FCK COMPACT / MAJOR

- Check that the parts  ${\bf B}$  and  ${\bf C}$  are exactly perpendicular to part  ${\bf A}.$  Take care to fix part  ${\bf L}$  with  ${\bf N}$  so that  ${\bf D}$  can be rotated.

## MOUNTING TO THE CEILING - FCK COMPACT / MAJOR

In order to fix the threaded rods (I) to the ceiling mounting plates (G), screw a bolt (H) for at least

20 mm. To the top part of the threaded rod. Screw the threaded rods in the ceiling mounting plates, making sure that the thread is inserted through all the depth of the plate (10mm). Then, clamp the bolt tightly.

Verify that the bottom part of the FCK is perfectly leveled. A non leveled installation of the FCK will cause bad functioning of the projection screen.