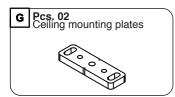

## MOUNTING TO THE CEILING - FCK COMPACT / MAJOR

In order to fix the threaded rods (I) to the ceiling mounting plates (G), screw a bolt (H) for at least

20 mm. To the top part of the threaded rod. Screw the threaded rods in the ceiling mounting plates, making sure that the thread is inserted through all the depth of the plate (10mm). Then, clamp the bolt tightly.

Verify that the bottom part of the FCK is perfectly leveled. A non leveled installation of the FCK will cause bad functioning of the projection screen.