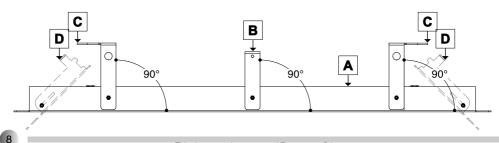

## ASSEMBLING - FCK COMPACT / MAJOR

- Check that the parts  ${\bf B}$  and  ${\bf C}$  are exactly perpendicular to part  ${\bf A}.$  Take care to fix part  ${\bf L}$  with  ${\bf N}$  so that  ${\bf D}$  can be rotated.