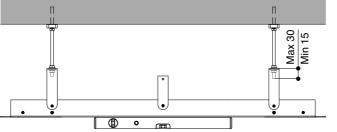

Verify that the bottom part of the FCK is perfectly leveled. A non leveled installation of the FCK will cause bad functioning of the projection screen.

Fix the screen mounting plates to the threaded rods by using the nuts  $(\mathbf{J})$  for each threaded rod at each side.

Before tightening the nuts, please check that the housing is perfectly centered with the FCK. Now, tighten firmly the flanged nuts  $(\mathbf{J})$ .