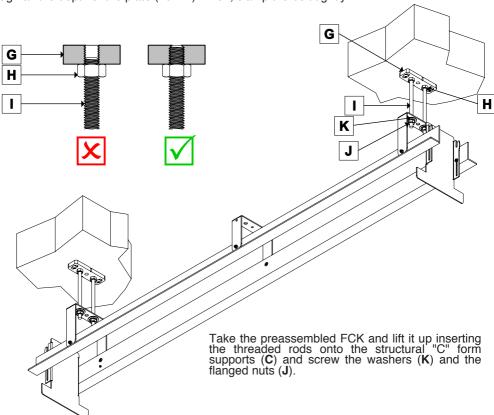

# MOUNTING TO THE CEILING - FCK COMPACT

In order to fix the threaded rods (I) to the ceiling mounting plates (G), screw a bolt (H) for at least 20 mm. To the top part of the threaded rod. Screw the threaded rods in the ceiling mounting plates, making sure that the thread is inserted through all the depth of the plate (10mm). Then, clamp the bolt tightly.

Verify that the bottom part of the FCK is perfectly leveled. A non leveled installation of the FCK will cause bad functioning of the projection screen.