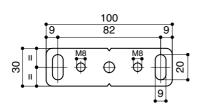

#### FIXING POINTS DIMENSIONS OF CEILING MOUNTING PLATE

|                                                     | A (mm)                      | B (mm) |
|-----------------------------------------------------|-----------------------------|--------|
| COMPACT PROFESSIONAL (Without borders)              | Width of Viewing Area + 115 | 82     |
| COMPACT HÓME CINEMA<br>(With side borders of 50 mm) | Width of Viewing Area + 215 | 82     |
| COMPACT TENSIONED                                   | Width of Viewing Area + 405 | 82     |

#### **DIMENSIONS HOLE IN FALSE CEILING**

|                                                            | L (mm)                      | <b>P</b> (mm) |
|------------------------------------------------------------|-----------------------------|---------------|
| COMPACT PROFESSIONAL (Without borders) COMPACT HOME CINEMA | Width of Viewing Area + 365 | 130           |
| COMPACT HOME CINEMA<br>(With side borders of 50 mm)        | Width of Viewing Area + 465 | 130           |
| COMPACT TENSIONED                                          | Width of Viewing Area + 655 | 130           |