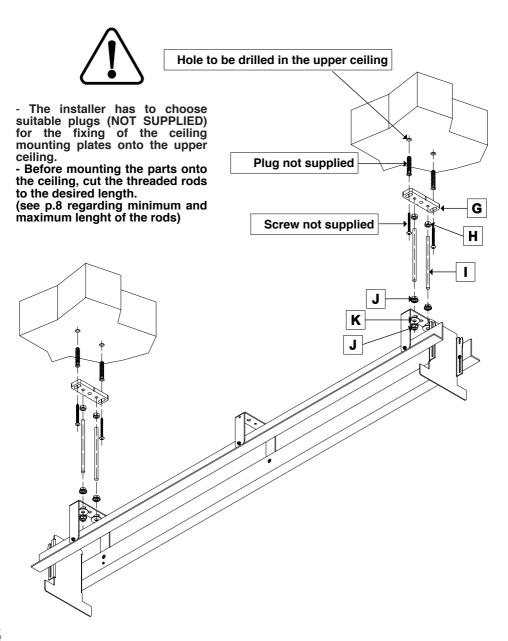

# MOUNTING TO THE CEILING - FCK COMPACT

In order to fix the threaded rods (I) to the ceiling mounting plates (G), screw a bolt (H) for at least 20 mm. To the top part of the threaded rod. Screw the threaded rods in the ceiling mounting plates, making sure that the thread is inserted through all the depth of the plate (10mm). Then, clamp the bolt tightly.

Verify that the bottom part of the FCK is perfectly leveled. A non leveled installation of the FCK will cause bad functioning of the projection screen.