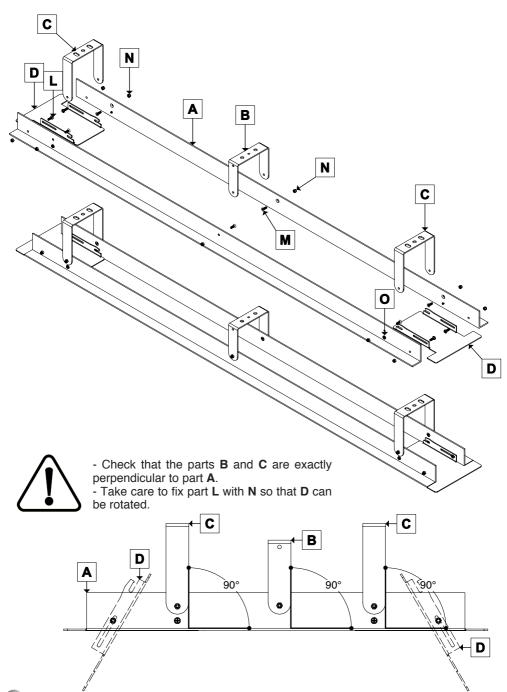

ONED                                   | Width of Viewing Area + 405 | 82     |

#### 

#### **DIMENSIONS HOLE IN FALSE CEILING**

|                                                            | L (mm)                      | <b>P</b> (mm) |
|------------------------------------------------------------|-----------------------------|---------------|
| COMPACT PROFESSIONAL (Without borders) COMPACT HOME CINEMA | Width of Viewing Area + 365 | 130           |
| COMPACT HOME CINEMA<br>(With side borders of 50 mm)        | Width of Viewing Area + 465 | 130           |
| COMPACT TENSIONED                                          | Width of Viewing Area + 655 | 130           |

# TOP VIEW CEILING MOUNTING PLATE



# HOLE IN FALSE CEILING AND FIXING POINTS CEILING



## **ASSEMBLING - FCK COMPACT**



# MOUNTING TO THE CEILING - FCK COMPACT



In order to fix the threaded rods (I) to the ceiling mounting plates (G), screw a bolt (H) for at least 20 mm. To the top part of the threaded rod. Screw the threaded rods in the ceiling mounting plates, making sure that the thread is inserted through all the depth of the plate (10mm). Then, clamp the bolt tightly.





Verify that the bottom part of the FCK is perfectly leveled. A non leveled installation of the FCK will cause bad functioning of the projection screen.





### MOUNTING THE SCREEN ONTO THE FCK



Before you proceed with mounting the screen, fix the mounting plates (E) and (F), as indicated in the drawing below. It is IMPORTANT to mount the right plate to the right side.



Before fixing the screws, check that the mounting plates