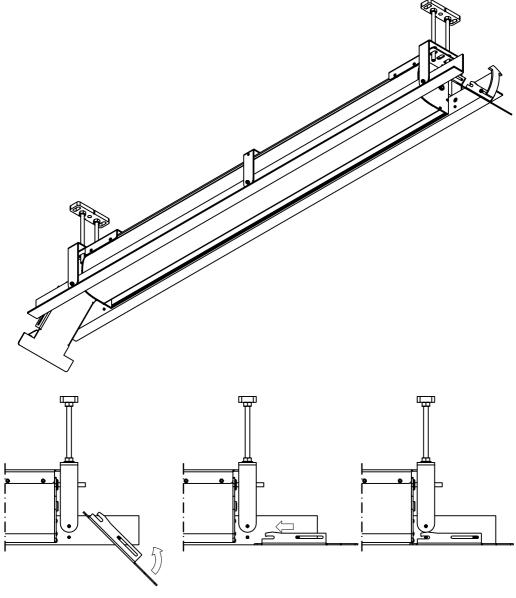

### MOUNTING THE SCREEN ONTO THE FCK

Before you proceed with mounting the screen, fix the mounting plates (E) and (F), as indicated in the drawing below. It is IMPORTANT to mount the right plate to the right side.

Before fixing the screws, check that the mounting plates  $(\mathbf{E})$  and  $(\mathbf{F})$  are positioned towards the end of the screen housing.

Now fix the all the screws tightly and check that both mounting plates are firmly fixed to the screen housing.