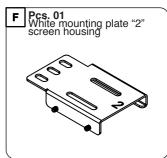

# COMPONENTS INSIDE THE PACKAGING FCK COMPACT

When you open the packaging, please CHECK that it contains ALL the components below. In case, one or more components are missing, please refer to the dealer you purchased the product from.

### MOUNTING THE SCREEN ONTO THE FCK

Before you proceed with mounting the screen, fix the mounting plates (E) and (F), as indicated in the drawing below. It is IMPORTANT to mount the right plate to the right side.

Before fixing the screws, check that the mounting plates  $(\mathbf{E})$  and  $(\mathbf{F})$  are positioned towards the end of the screen housing.

Now fix the all the screws tightly and check that both mounting plates are firmly fixed to the screen housing.