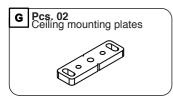

# COMPONENTS INSIDE THE PACKAGING FCK COMPACT

When you open the packaging, please CHECK that it contains ALL the components below. In case, one or more components are missing, please refer to the dealer you purchased the product from.

# MOUNTING TO THE CEILING - FCK COMPACT

In order to fix the threaded rods (I) to the ceiling mounting plates (G), screw a bolt (H) for at least 20 mm. To the top part of the threaded rod. Screw the threaded rods in the ceiling mounting plates, making sure that the thread is inserted through all the depth of the plate (10mm). Then, clamp the bolt tightly.