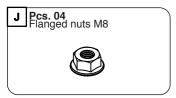

# COMPONENTS INSIDE THE PACKAGING FCK COMPACT

When you open the packaging, please CHECK that it contains ALL the components below. In case, one or more components are missing, please refer to the dealer you purchased the product from.

Fix the screen mounting plates to the threaded rods by using the nuts  $(\mathbf{J})$  for each threaded rod at each side.

Before tightening the nuts, please check that the housing is perfectly centered with the FCK. Now, tighten firmly the flanged nuts  $(\mathbf{J})$ .