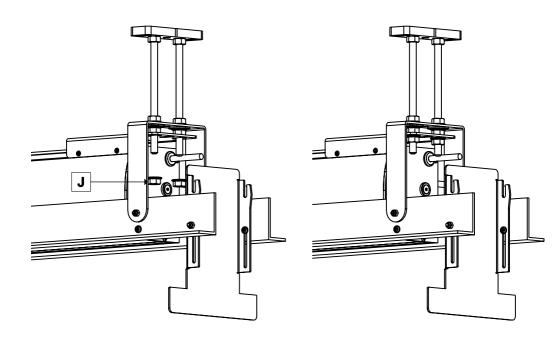

Fix the screen mounting plates to the threaded rods by using the nuts  $(\mathbf{J})$  for each threaded rod at each side.

Before tightening the nuts, please check that the housing is perfectly centered with the FCK. Now, tighten firmly the flanged nuts  $(\mathbf{J})$ .