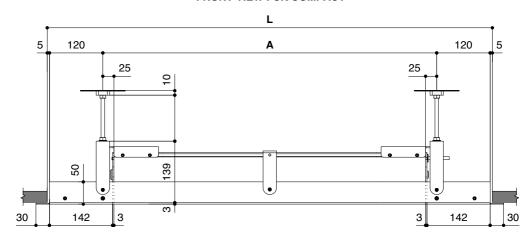

ACT

# ORIGINAL INSTRUCTIONS IN ITALIAN LANGUAGE Translation into English language

## **INDEX**

| COMPONENTS INSIDE THE PACKAGING - FCK COMPACT | page. | 4 |
|-----------------------------------------------|-------|---|
| DIMENSIONS - FCK COMPACT                      | page. | 5 |
| ASSEMBLING - FCK COMPACT                      | page. | 6 |
| MOUNTING TO THE CEILING - FCK COMPACT         | page. | 7 |
| MOUNTING THE SCREEN ONTO THE FCK              | page. | 9 |

# COMPONENTS INSIDE THE PACKAGING FCK COMPACT

When you open the packaging, please CHECK that it contains ALL the components below. In case, one or more components are missing, please refer to the dealer you purchased the product from.































## **DIMENSIONS - FCK COMPACT**

#### FRONT VIEW FCK COMPACT



#### FIXING POINTS DIMENSIONS OF CEILING MOUNTING PLATE

|                                                     | A (mm)                      | B (mm) |
|-----------------------------------------------------|-----------------------------|--------|
| COMPACT PROFESSIONAL (Without borders)              | Width of Viewing Area + 115 | 82     |
| COMPACT HÓME CINEMA<br>(With side borders of 50 mm) | Width of Viewing Area + 215 | 82     |
| COMPACT TENSIONED                                   | Width of Viewing Area + 405 | 82     |

#### 

#### **DIMENSIONS HOLE IN FALSE CEILING**

|                                                            | L (mm)                      | <b>P</b> (mm) |
|------------------------------------------------------------|-----------------------------|--------------