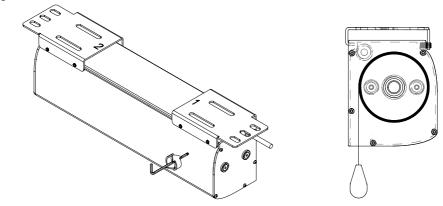

# COMPONENTS INSIDE THE PACKAGING FCK COMPACT

When you open the packaging, please CHECK that it contains ALL the components below. In case, one or more components are missing, please refer to the dealer you purchased the product from.