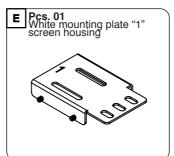

# COMPONENTS INSIDE THE PACKAGING FCK COMPACT

When you open the packaging, please CHECK that it contains ALL the components below. In case, one or more components are missing, please refer to the dealer you purchased the product from.

### MOUNTING THE SCREEN ONTO THE FCK

Before you proceed with mounting the screen, fix the mounting plates (E) and (F), as indicated in the drawing below. It is IMPORTANT to mount the right plate to the right side.

Before fixing the screws, check that the mounting plates  $(\mathbf{E})$  and  $(\mathbf{F})$  are positioned towards the end of the screen housing.

Now fix the all the screws tightly and check that both mounting plates are firmly fixed to the screen housing.