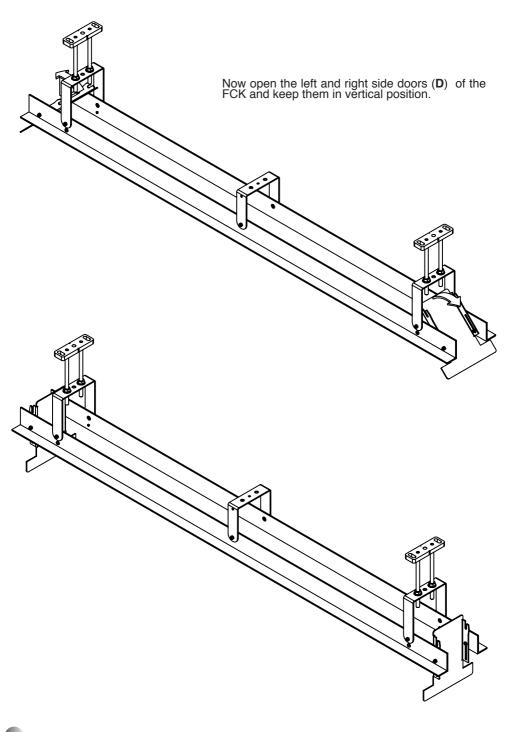

## **ASSEMBLING - FCK COMPACT**

# MOUNTING TO THE CEILING - FCK COMPACT

In order to fix the threaded rods (I) to the ceiling mounting plates (G), screw a bolt (H) for at least 20 mm. To the top part of the threaded rod. Screw the threaded rods in the ceiling mounting plates, making sure that the thread is inserted through all the depth of the plate (10mm). Then, clamp the bolt tightly.

Verify that the bottom part of the FCK is perfectly leveled. A non leveled installation of the FCK will cause bad functioning of the projection screen.