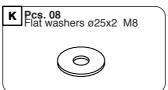

# COMPONENTS INSIDE THE PACKAGING FCK COMPACT

When you open the packaging, please CHECK that it contains ALL the components below. In case, one or more components are missing, please refer to the dealer you purchased the product from.