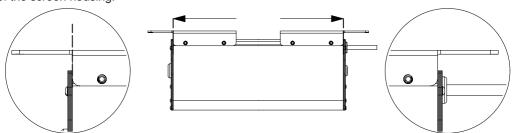

#### **DIMENSIONS HOLE IN FALSE CEILING**

|                                                            | L (mm)                      | <b>P</b> (mm) |
|------------------------------------------------------------|-----------------------------|---------------|
| COMPACT PROFESSIONAL (Without borders) COMPACT HOME CINEMA | Width of Viewing Area + 365 | 130           |
| COMPACT HOME CINEMA<br>(With side borders of 50 mm)        | Width of Viewing Area + 465 | 130           |
| COMPACT TENSIONED                                          | Width of Viewing Area + 655 | 130           |

# TOP VIEW CEILING MOUNTING PLATE

# HOLE IN FALSE CEILING AND FIXING POINTS CEILING