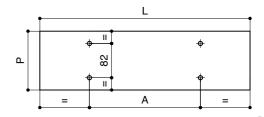

#### **DIMENSIONS HOLE IN FALSE CEILING**

|                                                            | L (mm)                      | <b>P</b> (mm) |
|------------------------------------------------------------|-----------------------------|---------------|
| COMPACT PROFESSIONAL (Without borders) COMPACT HOME CINEMA | Width of Viewing Area + 365 | 130           |
| COMPACT HOME CINEMA<br>(With side borders of 50 mm)        | Width of Viewing Area + 465 | 130           |
| COMPACT TENSIONED                                          | Width of Viewing Area + 655 | 130           |

# HOLE IN FALSE CEILING AND FIXING POINTS CEILING