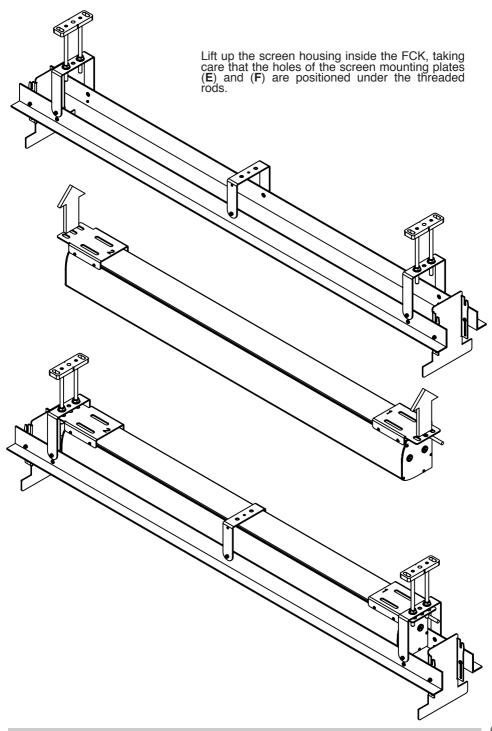

### MOUNTING THE SCREEN ONTO THE FCK

Before you proceed with mounting the screen, fix the mounting plates (E) and (F), as indicated in the drawing below. It is IMPORTANT to mount the right plate to the right side.

Before fixing the screws, check that the mounting plates  $(\mathbf{E})$  and  $(\mathbf{F})$  are positioned towards the end of the screen housing.

Now fix the all the screws tightly and check that both mounting plates are firmly fixed to the screen housing.

Fix the screen mounting plates to the threaded rods by using the nuts  $(\mathbf{J})$  for each threaded rod at each side.

Before tightening the nuts, please check that the housing is perfectly centered with the FCK. Now, tighten firmly the flanged nuts  $(\mathbf{J})$ .