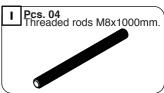

# COMPONENTS INSIDE THE PACKAGING FCK COMPACT

When you open the packaging, please CHECK that it contains ALL the components below. In case, one or more components are missing, please refer to the dealer you purchased the product from.

# MOUNTING TO THE CEILING - FCK COMPACT

In order to fix the threaded rods (I) to the ceiling mounting plates (G), screw a bolt (H) for at least 20 mm. To the top part of the threaded rod. Screw the threaded rods in the ceiling mounting plates, making sure that the thread is inserted through all the depth of the plate (10mm). Then, clamp the bolt tightly.