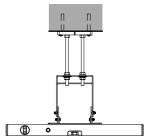

Fix the screen mounting plates to the threaded rods by using the nuts  $(\mathbf{J})$  for each threaded rod at each side.

Before tightening the nuts, please check that the housing is perfectly centered with the FCK. Now, tighten firmly the flanged nuts  $(\mathbf{J})$ .