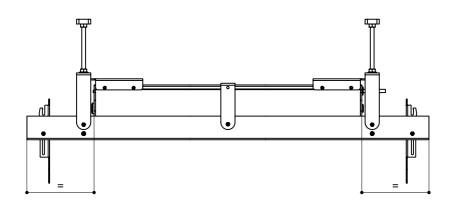

# MOUNTING TO THE CEILING - FCK COMPACT

In order to fix the threaded rods (I) to the ceiling mounting plates (G), screw a bolt (H) for at least 20 mm. To the top part of the threaded rod. Screw the threaded rods in the ceiling mounting plates, making sure that the thread is inserted through all the depth of the plate (10mm). Then, clamp the bolt tightly.

Verify that the bottom part of the FCK is perfectly leveled. A non leveled installation of the FCK will cause bad functioning of the projection screen.