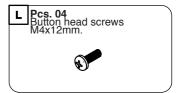

# COMPONENTS INSIDE THE PACKAGING FCK COMPACT

When you open the packaging, please CHECK that it contains ALL the components below. In case, one or more components are missing, please refer to the dealer you purchased the product from.

Before fixing the screws, check that the mounting plates  $(\mathbf{E})$  and  $(\mathbf{F})$  are positioned towards the end of the screen housing.

Now fix the all the screws tightly and check that both mounting plates are firmly fixed to the screen housing.