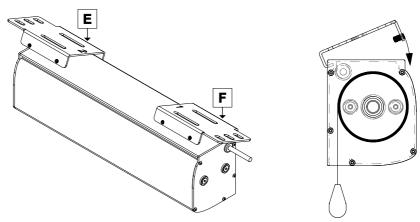

### MOUNTING THE SCREEN ONTO THE FCK

Before you proceed with mounting the screen, fix the mounting plates (E) and (F), as indicated in the drawing below. It is IMPORTANT to mount the right plate to the right side.

Before fixing the screws, check that the mounting plates  $(\mathbf{E})$  and  $(\mathbf{F})$  are positioned towards the end of the screen housing.

Now fix the all the screws tightly and check that both mounting plates are firmly fixed to the screen housing.