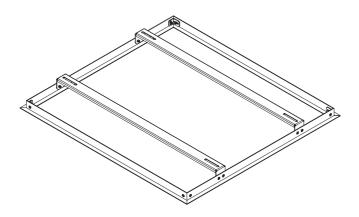

#### 2.0 ASSEMBLY OF THE BEZEL

2.1 Bezel assembly

2.2 Assembly detail of the corner

This document is property of Euroscreen Srl. Any distribution, reproduction, copying or publication of this document is prohibited.

2.3 Assembly of the bezel. Once assembled the bezel, check that L1 has the same length as L2

This document is property of Euroscreen Srl. Any distribution, reproduction, copying or publication of this document is prohibited.

#### 3.0 ASSEMBLY OF THE C-SHAPE PROFILES

This document is property of Euroscreen Srl. Any distribution, reproduction, copying or publication of this document is prohibited.

## 3.3 C-shape profiles assembled

3.4 Detail assembly of the C-shape profile

This document is property of Euroscreen Srl. Any distribution, reproduction, copying or publication of this document is prohibited.