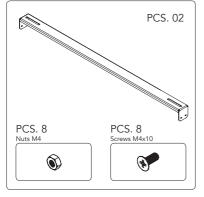

#### 1.0 PACKAGING CONTENT

PCS. 04

Steel angle brackets, screws and nuts

C-shape profiles, screws and nuts