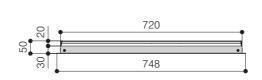

detail of the corner



This document is property of Euroscreen Srl. Any distribution, reproduction, copying or publication of this document is prohibited.

2.3 Assembly of the bezel. Once assembled the bezel, check that L1 has the same length as L2



This document is property of Euroscreen Srl. Any distribution, reproduction, copying or publication of this document is prohibited.

#### 3.0 ASSEMBLY OF THE C-SHAPE PROFILES



This document is property of Euroscreen Srl. Any distribution, reproduction, copying or publication of this document is prohibited.

## 3.3 C-shape profiles assembled



3.4 Detail assembly of the C-shape profile



This document is property of Euroscreen Srl. Any distribution, reproduction, copying or publication of this document is prohibited.

### 4.0 DIMENSIONS



Frontal view





7