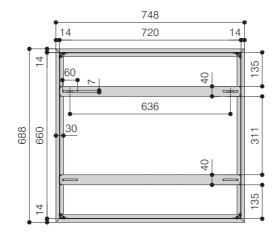

er



This document is property of Euroscreen Srl. Any distribution, reproduction, copying or publication of this document is prohibited.

2.3 Assembly of the bezel. Once assembled the bezel, check that L1 has the same length as L2



This document is property of Euroscreen Srl. Any distribution, reproduction, copying or publication of this document is prohibited.

#### 3.0 ASSEMBLY OF THE C-SHAPE PROFILES



This document is property of Euroscreen Srl. Any distribution, reproduction, copying or publication of this document is prohibited.

## 3.3 C-shape profiles assembled



3.4 Detail assembly of the C-shape profile



This document is property of Euroscreen Srl. Any distribution, reproduction, copying or publication of this document is prohibited.

### 4.0 DIMENSIONS



Frontal view





7