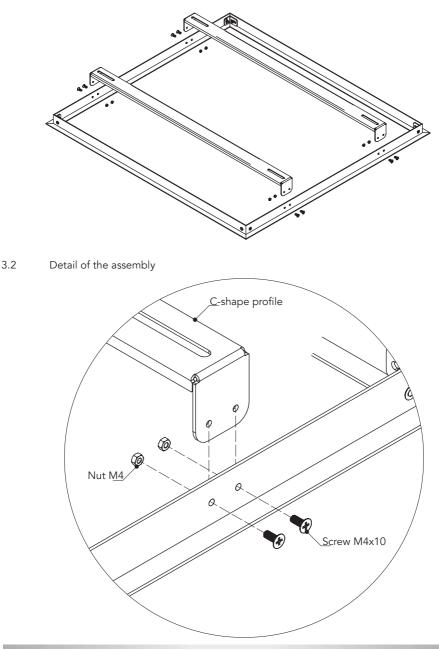

#### 2.0 ASSEMBLY OF THE BEZEL

2.1 Bezel assembly

2.2 Assembly detail of the corner

This document is property of Euroscreen Srl. Any distribution, reproduction, copying or publication of this document is prohibited.