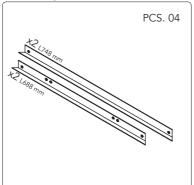

#### 1.0 PACKAGING CONTENT

PCS. 04

Steel angle brackets, screws and nuts

C-shape profiles, screws and nuts