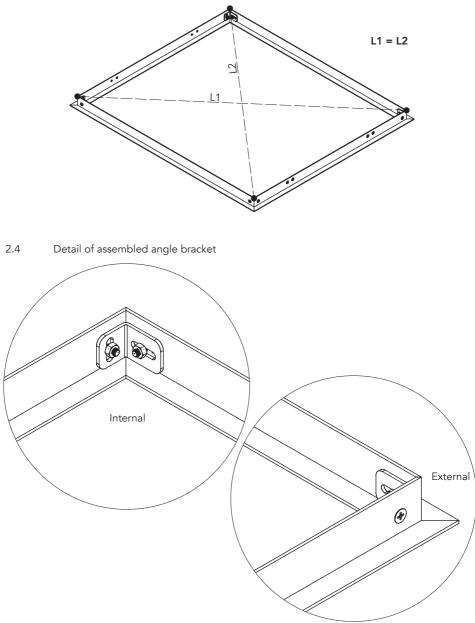

2.3 Assembly of the bezel. Once assembled the bezel, check that L1 has the same length as L2

This document is property of Euroscreen Srl. Any distribution, reproduction, copying or publication of this document is prohibited.