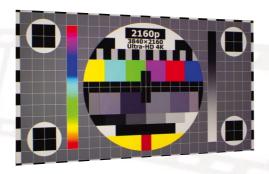

### FRONT PROJECTION (NON PERFORATED)

PVC based, grey, matt surface, weldable.

Suitable for all dimensions and video formats.

To be used in projections where **high contrast** is required.

| Colour                  |  |
|-------------------------|--|
| Contrast                |  |
| Ambient light rejection |  |
| 4K projection           |  |

## Technical specifications

| 0.8  | GAIN                     |
|------|--------------------------|
| 150° | VIEWING ANGLE HALF GAIN  |
| 240  | ROLLER HEIGHT (cm)       |
| 0,40 | THICKNESS (mm)           |
| 601  | WEIGHT (gr/sqm)          |
| M2   | FIRE PROOF CERTIFICATION |