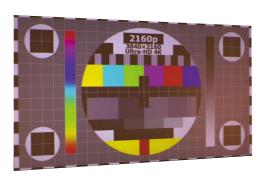

### FRONT PROJECTION (NON PERFORATED)

PVC based, grey, matt surface, weldable.

Suitable for all dimensions and video formats.

To be used in projections where **high contrast** is required.

| Colour                  |  |
|-------------------------|--|
| Contrast                |  |
| Ambient light rejection |  |
| 4K projection           |  |

## Technical specifications

| 0.8  | GAIN                     |
|------|--------------------------|
| 150° | VIEWING ANGLE HALF GAIN  |
| 240  | ROLLER HEIGHT (cm)       |
| 0,40 | THICKNESS (mm)           |
| 601  | WEIGHT (gr/sqm)          |
| M2   | FIRE PROOF CERTIFICATION |