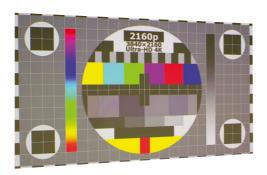

# **LUMI GREY**

### FRONT PROJECTION (NON PERFORATED)

PVC based, grey, matt surface, weldable.

Suitable for all dimensions and video formats.

To be used in projections where **high contrast** is required.

| Colour                  |  |
|-------------------------|--|
| Contrast                |  |
| Ambient light rejection |  |
| 4K projection           |  |

## Technical specifications

| 0.8  | GAIN                     |
|------|--------------------------|
| 150° | VIEWING ANGLE HALF GAIN  |
| 240  | ROLLER HEIGHT (cm)       |
| 0,40 | THICKNESS (mm)           |
| 601  | WEIGHT (gr/sqm)          |
| M2   | FIRE PROOF CERTIFICATION |