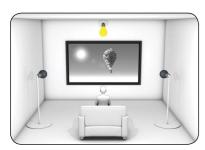

#### **PROJECTION TESTS\***

#### Room completely dark

#### Direct artificial light on screen

Lamp "Ryet Led" 400 lm - 5w - 2700 Kelvin - (n.3 left, n.3 right)

#### Artificial light from ceiling

Compact fluorescent lamps 55w Color temperature - 4000 Kelvin - n.2 pcs

\* Tested with projector EPSON EH-LS10000 (1.500 Al)