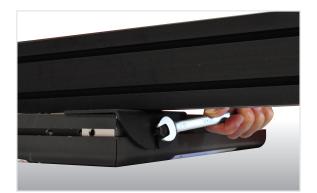

Each floorstand leg has to be fixed very tightly (using the included mounting brackets) at the rear side of the frame.

This step has to be made both for right and left floorstand.

For large screens from 600 cm. of widht on, which need three legs, the central floorstands has to be always mounted at the rear side of the frame but fixed both on the upper and lower horizontal frame parts of the FlatMax.

FIXING OF THE UPPER PART OF THE FRAME

UPPER PART OF THE FRAME FIXED TO THE FLOORSTAND

MOUNTING OF CENTRAL FLOORSTAND FOR FLATMAX SCREENS from 600 cm. of width on

LOWER PART OF THE FRAME FIXED TO THE FLOORSTAND