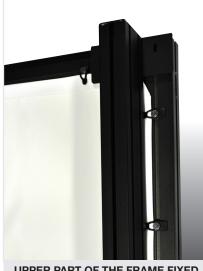

Each floorstand leg has to be fixed very tightly (using the included mounting brackets) at the rear side of the frame.

This step has to be made both for right and left floorstand.

For large screens from 600 cm. of widht on, which need three legs, the central floorstands has to be always mounted at the rear side of the frame but fixed both on the upper and lower horizontal frame parts of the FlatMax.

FIXING OF THE UPPER PART OF THE FRAME

UPPER PART OF THE FRAME FIXED TO THE FLOORSTAND

MOUNTING OF CENTRAL FLOORSTAND FOR FLATMAX SCREENS from 600 cm. of width on

LOWER PART OF THE FRAME FIXED TO THE FLOORSTAND