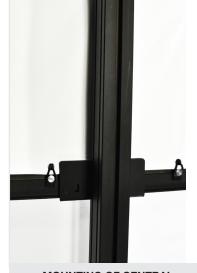

Each floorstand leg has to be fixed very tightly (using the included mounting brackets) at the rear side of the frame.

This step has to be made both for right and left floorstand.

For large screens from 600 cm. of widht on, which need three legs, the central floorstands has to be always mounted at the rear side of the frame but fixed both on the upper and lower horizontal frame parts of the FlatMax.

FIXING OF THE UPPER PART OF THE FRAME

UPPER PART OF THE FRAME FIXED TO THE FLOORSTAND

MOUNTING OF CENTRAL FLOORSTAND FOR FLATMAX SCREENS from 600 cm. of width on

LOWER PART OF THE FRAME FIXED TO THE FLOORSTAND