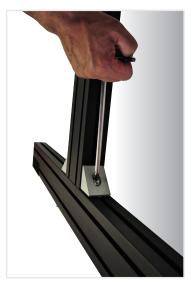

## STEP 1

Assemble the complete FlatMax screen with its cloth.

STEP 2

80 cm.

Mount the vertical part of the floorstand to the horizontal part that goes on the floor.

Take each mounted floorstand and fix it to the rear side of the vertical frame part of the FlatMax.

Each floorstand leg has to be fixed very tightly (using the included mounting brackets) at the rear side of the frame.

This step has to be made both for right and left floorstand.

For large screens from 600 cm. of widht on, which need three legs, the central floorstands has to be always mounted at the rear side of the frame but fixed both on the upper and lower horizontal frame parts of the FlatMax.