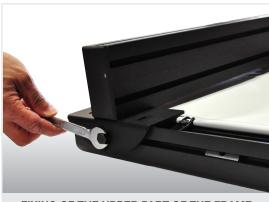

Each floorstand leg has to be fixed very tightly (using the included mounting brackets) at the rear side of the frame.

This step has to be made both for right and left floorstand.

For large screens from 600 cm. of widht on, which need three legs, the central floorstands has to be always mounted at the rear side of the frame but fixed both on the upper and lower horizontal frame parts of the FlatMax.

FIXING OF THE UPPER PART OF THE FRAME

UPPER PART OF THE FRAME FIXED TO THE FLOORSTAND

MOUNTING OF CENTRAL FLOORSTAND FOR FLATMAX SCREENS from 600 cm. of width on

LOWER PART OF THE FRAME FIXED TO THE FLOORSTAND