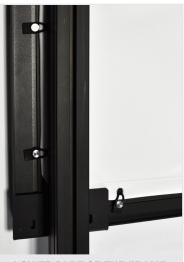

Each floorstand leg has to be fixed very tightly (using the included mounting brackets) at the rear side of the frame.

This step has to be made both for right and left floorstand.

For large screens from 600 cm. of widht on, which need three legs, the central floorstands has to be always mounted at the rear side of the frame but fixed both on the upper and lower horizontal frame parts of the FlatMax.

FIXING OF THE UPPER PART OF THE FRAME

UPPER PART OF THE FRAME FIXED TO THE FLOORSTAND

MOUNTING OF CENTRAL FLOORSTAND FOR FLATMAX SCREENS from 600 cm. of width on

LOWER PART OF THE FRAME FIXED TO THE FLOORSTAND