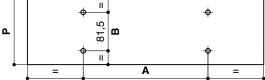

## CEILING MOUNTING PLATE

HOLE IN FALSE CEILING AND FIXING POINTS INTO CEILING L

| FIXING POINTS DIMENSIONS OF CEILING MOUNTING PLATE |                             |               |  |
|----------------------------------------------------|-----------------------------|---------------|--|
|                                                    | <b>A</b> (mm)               | <b>B</b> (mm) |  |
| MAJOR PROFESSIONAL<br>(Without borders)            | Width Of Viewing Area + 130 | 81,5          |  |
| MAJOR HOME CINEMA<br>(Width side borders of 50 mm) | Width Of Viewing Area + 230 | 81,5          |  |
| MAJOR TENSIONED                                    | Width Of Viewing Area + 422 | 81,5          |  |

| DIMENSIONS HOLE IN FALSE CEILING                   |                             |               |
|----------------------------------------------------|-----------------------------|---------------|
|                                                    | <b>L</b> (mm)               | <b>P</b> (mm) |
| MAJOR PROFESSIONAL<br>(Without borders)            | Width Of Viewing Area + 385 | 160           |
| MAJOR HOME CINEMA<br>(Width side borders of 50 mm) | Width Of Viewing Area + 485 | 160           |
| MAJOR TENSIONED                                    | Width Of Viewing Area + 677 | 160           |