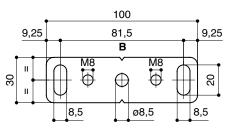

## CEILING MOUNTING PLATE

HOLE IN FALSE CEILING AND FIXING POINTS INTO CEILING L

| FIXING POINTS DIMENSIONS OF CEILING MOUNTING PLATE |                             |               |  |
|----------------------------------------------------|-----------------------------|---------------|--|
|                                                    | <b>A</b> (mm)               | <b>B</b> (mm) |  |
| MAJOR PROFESSIONAL<br>(Without borders)            | Width Of Viewing Area + 130 | 81,5          |  |
| MAJOR HOME CINEMA<br>(Width side borders of 50 mm) | Width Of Viewing Area + 230 | 81,5          |  |
| MAJOR TENSIONED                                    | Width Of Viewing Area + 422 | 81,5          |  |