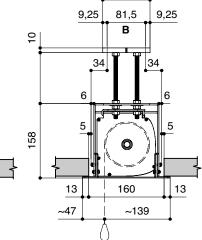

## CEILING MOUNTING PLATE

HOLE IN FALSE CEILING AND FIXING POINTS INTO CEILING L

| FIXING POINTS DIMENSIONS OF CEILING MOUNTING PLATE |                             |               |  |
|----------------------------------------------------|-----------------------------|---------------|--|
|                                                    | <b>A</b> (mm)               | <b>B</b> (mm) |  |
| MAJOR PROFESSIONAL<br>(Without borders)            | Width Of Viewing Area + 130 | 81,5          |  |
| MAJOR HOME CINEMA<br>(Width side borders of 50 mm) | Width Of Viewing Area + 230 | 81,5          |  |
| MAJOR TENSIONED                                    | Width Of Viewing Area + 422 | 81,5          |  |

| DIMENSIONS HOLE IN FALSE CEILING                   |                             |               |
|----------------------------------------------------|-----------------------------|---------------|
|                                                    | <b>L</b> (mm)               | <b>P</b> (mm) |
| MAJOR PROFESSIONAL<br>(Without borders)            | Width Of Viewing Area + 385 | 160           |
| MAJOR HOME CINEMA<br>(Width side borders of 50 mm) | Width Of Viewing Area + 485 | 160           |
| MAJOR TENSIONED                                    | Width Of Viewing Area + 677 | 160           |