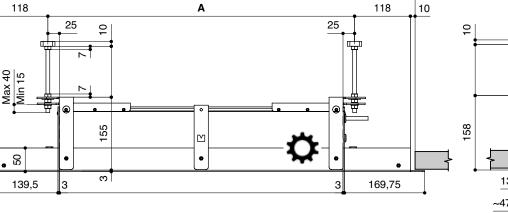

It is an innovative and essential accessory for video-projection as it is totally accessible also when it is installed inside the false ceiling. Therefore, if there is the need to make ordinary or extraordinary maintenance to the screen, it can be easily pulled-out whenever it is necessary. A unique feature is that it is **possible to mount the FALSE CEILING TRIM KIT into the false ceiling first and afterwards install the screen housing**. This is very useful mainly in dusty environments like construction sites. This trim kit can be fixed both in panel-type false ceilings and in fixed-type false ceilings, with a maximum height of 110 cm and **minimum height of 17,5 cm**. The trim kit is available for Major screens from 300 cm. up to 450 cm. of width and also for bespoke screen sizes.







**FRONT VIEW** 

TRIM KIT MAJOR

L

## CEILING MOUNTING PLATE





HOLE IN FALSE CEILING AND FIXING POINTS INTO CEILING L



| FIXING POINTS DIMENSIONS OF CEILING MOUNTING PLATE |                             |               |  |
|----------------------------------------------------|-----------------------------|---------------|--|
|                                                    | <b>A</b> (mm)               | <b>B</b> (mm) |  |
| MAJOR PROFESSIONAL<br>(Without borders)            | Width Of Viewing Area + 130 | 81,5          |  |
| MAJOR HOME CINEMA<br>(Width side borders of 50 mm) | Width Of Viewing Area + 230 | 81,5          |  |
| MAJOR TENSIONED                                    | Width Of Viewing Area + 422 | 81,5          |  |

| DIMENSIONS HOLE IN FALSE CEILING