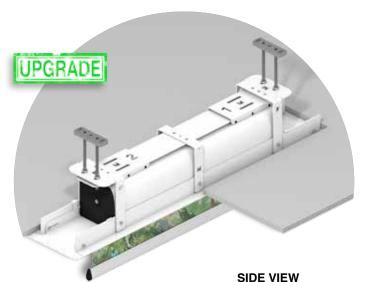

## FALSE CEILING TRIM KIT MAJOR

The **FALSE CEILING TRIM KIT for MAJOR** is a particular accessory that enables to hide the housing inside a false ceiling. This kit is made from aluminum/steel entirely powder coated in white colour (RAL 9010). It is an innovative and essential accessory for video-projection as it is totally accessible also when it is installed inside the false ceiling. Therefore, if there is the need to make ordinary or extraordinary maintenance to the screen, it can be easily pulled-out whenever it is necessary. A unique feature is that it is **possible to mount the FALSE CEILING TRIM KIT into the false ceiling first and afterwards install the screen housing**. This is very useful mainly in dusty environments like construction sites. This trim kit can be fixed both in panel-type false ceilings and in fixed-type false ceilings, with a maximum height of 110 cm and **minimum height of 17,5 cm**. The trim kit is available for Major screens from 300 cm. up to 450 cm. of width and also for bespoke screen sizes.