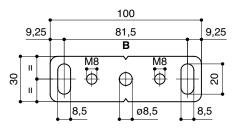

**FRONT VIEW** 

TRIM KIT COMPACT

TRIM KIT COMPACT

CEILING MOUNTING PLATE

HOLE IN FALSE CEILING AND FIXING POINTS INTO CEILING

| FIXING POINTS DIMENSIONS OF CEILING MOUNTING PLATE   |                             |               |  |
|------------------------------------------------------|-----------------------------|---------------|--|
|                                                      | <b>A</b> (mm)               | <b>B</b> (mm) |  |
| COMPACT PROFESSIONAL<br>(Without borders)            | Width Of Viewing Area + 115 | 81,5          |  |
| COMPACT HOME CINEMA<br>(Width side borders of 50 mm) | Width Of Viewing Area + 215 | 81,5          |  |
| COMPACT TENSIONED                                    | Width Of Viewing Area + 405 | 81,5          |  |

DIMENSIONS HOLE IN FALSE CEILING

Warranty: 24 months