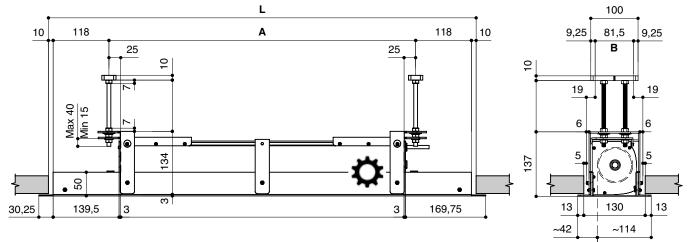

This trim kit can be fixed both in panel-type false ceilings and in fixed-type false ceilings, with a maximum height of 110 cm and **minimum height of 15,5 cm**. The trim kit is available for Compact screens **from 160 cm. up to 300 cm**. of width and also for bespoke screen sizes.

**FRONT VIEW** 

TRIM KIT COMPACT

TRIM KIT COMPACT

CEILING MOUNTING PLATE

HOLE IN FALSE CEILING AND FIXING POINTS INTO CEILING

| FIXING POINTS DIMENSIONS OF CEILING MOUNTING PLATE   |                             |               |  |
|------------------------------------------------------|-----------------------------|---------------|--|
|                                                      | <b>A</b> (mm)               | <b>B</b> (mm) |  |
| COMPACT PROFESSIONAL<br>(Without borders)            | Width Of Viewing Area + 115 | 81,5          |  |
| COMPACT HOME CINEMA<br>(Width side borders of 50 mm) | Width Of Viewing Area + 215 | 81,5          |  |
| COMPACT TENSIONED                                    | Width Of Viewing Area + 405 | 81,5          |  |

|                                                      | <b>L</b> (mm)               | <b>P</b> (mm) |
|------------------------------------------------------|-----------------------------|---------------|
| COMPACT PROFESSIONAL<br>(Without borders)            | Width Of Viewing Area + 370 | 130           |
| COMPACT HOME CINEMA<br>(Width side borders of 50 mm) | Width Of Viewing Area + 470 | 130           |
| COMPACT TENSIONED                                    | Width Of Viewing Area + 660 | 130           |