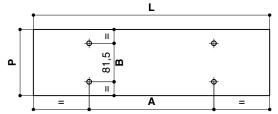

**FRONT VIEW** 

TRIM KIT COMPACT

TRIM KIT COMPACT

CEILING MOUNTING PLATE

HOLE IN FALSE CEILING AND FIXING POINTS INTO CEILING

| FIXING POINTS DIMENSIONS OF CEILING MOUNTING PLATE   |                             |               |  |
|------------------------------------------------------|-----------------------------|---------------|--|
|                                                      | <b>A</b> (mm)               | <b>B</b> (mm) |  |
| COMPACT PROFESSIONAL<br>(Without borders)            | Width Of Viewing Area + 115 | 81,5          |  |
| COMPACT HOME CINEMA<br>(Width side borders of 50 mm) | Width Of Viewing Area + 215 | 81,5          |  |
| COMPACT TENSIONED                                    | Width Of Viewing Area + 405 | 81,5          |  |

|                                                      | <b>L</b> (mm)               | <b>P</b> (mm) |
|------------------------------------------------------|-----------------------------|---------------|
| COMPACT PROFESSIONAL<br>(Without borders)            | Width Of Viewing Area + 370 | 130           |
| COMPACT HOME CINEMA<br>(Width side borders of 50 mm) | Width Of Viewing Area + 470 | 130           |
| COMPACT TENSIONED                                    | Width Of Viewing Area + 660 | 130           |

DIMENSIONS HOLE IN FALSE CEILING

Warranty: 24 months