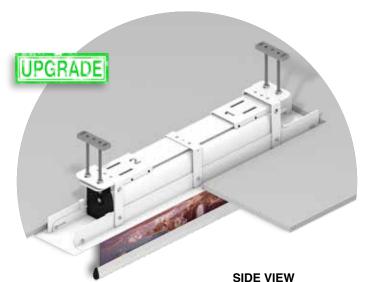

## FALSE CEILING TRIM KIT

The **FALSE CEILING TRIM KIT** for **COMPACT** is a particular accessory that enables to hide the housing inside a false ceiling. This kit is made from aluminum/steel entirely powder coated in white colour (RAL 9010). It is an innovative and essential accessory for video-projection as it is totally accessible when it is installed inside the false ceiling. Therefore, if there is the need to make ordinary or extraordinary maintenance to the screen, it can be easily pulled-out whenever it is necessary. A unique feature is that it **is possible to mount the FALSE CEILING TRIM KIT into the false ceiling first and afterwards install the screen housing. This is very useful mainly in dusty environments like construction sites.** 

This trim kit can be fixed both in panel-type false ceilings and in fixed-type false ceilings, with a maximum height of 110 cm and **minimum height of 15,5 cm**. The trim kit is available for Compact screens **from 160 cm. up to 300 cm**. of width and also for bespoke screen sizes.