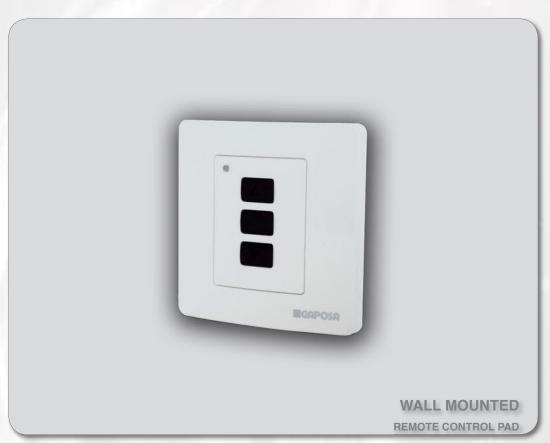

## WALL MOUNTED REMOTE CONTROL PAD (868MHz)

The **WALL MOUNTED REMOTE CONTROL PAD** can be used in addition to the handheld remote (either external or integrated version).

The article is supplied with a bezel which should be mounted on the wall, its purpose is to insert the pad inside it.

It is an RF transmitter operated by batteries so that the bezel can be installed everywhere inside the room without cabling.

It can be useful as a second transmitter in case of exhaust batteries or loss of the first remote.

Pad and bezel will be standard supplied in white.

Dimension: 80x80x14 mm (WxDxH)