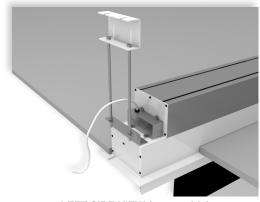

Its peculiarity is that, once mounted inside the false ceiling, the product is completely hidden and no visible openings can be seen.

The mechanism is composed by two silent and fast motors, one for the opening of the trap door and the other for rolling down of the projection screen.

This model has black side borders of 5 cm. of width and a black top drop of 30 cm.

IMPORTANT: The structure allows substitution of the projection surface rolling pipe without the need to uninstall the product completely.