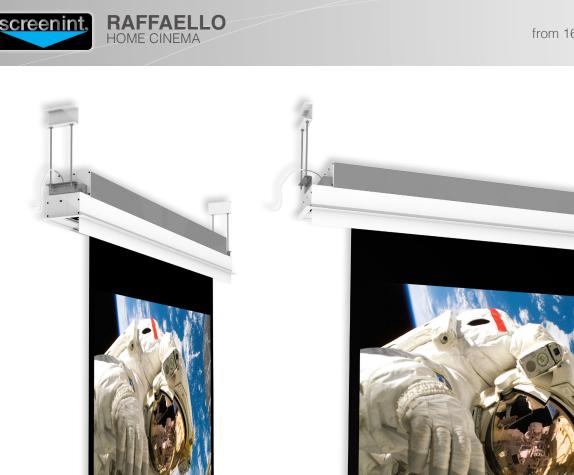

**RAFFAELLO HOME CINEMA** is a new electric projection screen, that has an innovative mechanical construction which makes it an ideal and unique solution for in-ceiling installations both in residential and AV professional environments.

Its peculiarity is that, once mounted inside the false ceiling, the product is completely hidden and no visible openings can be seen.

The mechanism is composed by two silent and fast motors, one for the opening of the trap door and the other for rolling down of the projection screen.

This model has black side borders of 5 cm. of width and a black top drop of 30 cm.

IMPORTANT: The structure allows substitution of the projection surface rolling pipe without the need to uninstall the product completely.