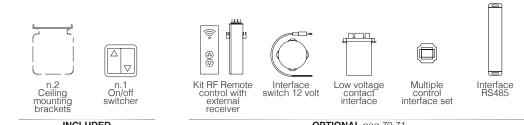

Available in 4:3, 16:9 and 16:10 formats or bespoke sizes.

LEFT SIDE VIEW (motor side)

INCLUDED

OPTIONAL pag 70-71