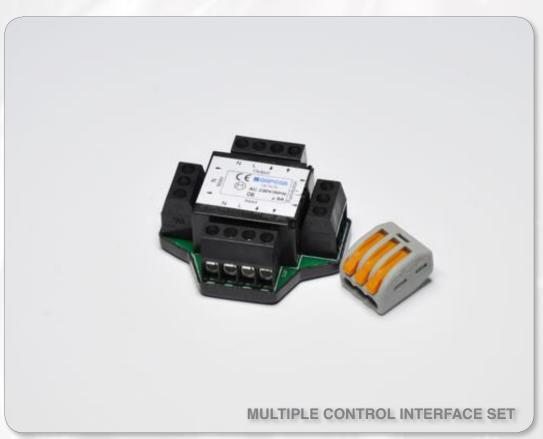

## **MULTIPLE CONTROL INTERFACE SET**

The **MULTIPLE CONTROL INTERFACE SET** is a relay control which can be useful in a variety of applications.

It can be used for single group control of electrical screen and projector lifts. These groups can be arranged as individual groups or sub-groups which are centrally controlled.

A maximum of two screens or lifts can be connected to each multiple control interface.

In order to connect three or more devices, more interfaces have to be mounted in cascade.

By this interface, user will be able to control all the appliances by one master switch or each single appliance by its push button.

Dimension: 49x22x52 mm (WxDxH)