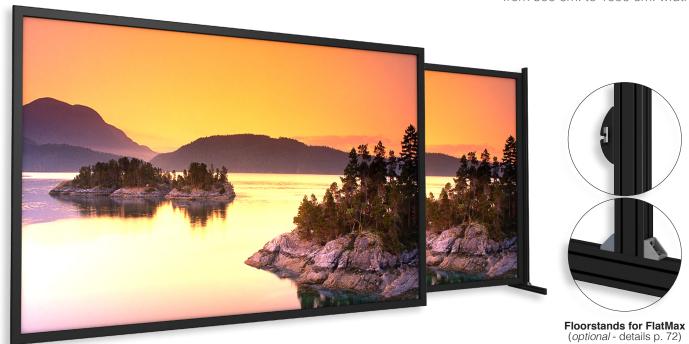

from 500 cm, to 1000 cm, widths

The **FLATMAX** is a frame suitable to manufacture large frame screens from 5 metres up to 10 metres of width. It is provided with the elastic anchoring system and its advantage is to have shiftable fixing points for the projection cloth.

The screen can be wall mounted or it can be installed flying from the ceiling by steel cables.

Available 4:3, 16:9 and 16:10 formats or bespoke sizes.