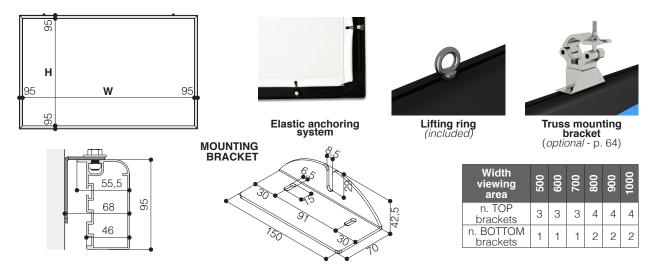

## **TECHNICAL SPECIFICATIONS**

- Smart design and easy to install
- Rugged aluminium profile suitable for big dimensions' screens Frame dimensions: 95x55 mm. (WxD)
- Aluminium frame painted with dull black epoxy powders (RAL 9005) and aluminium edges cut at 45°
- Top and bottom wall mounting brackets included
- Eye-bolts for ceiling mounting included
- For all FLATMAX screens that have to be ceiling mounted, a central aluminium rod will be added at the rear side of the frame (optional)
- Projection fabrics are flame-retardant
- Total frame depth including wall mounting brackets: 68 mm.

| DIMENSIONS measures in cm          |                                      |                                     |                               |  |  |
|------------------------------------|--------------------------------------|-------------------------------------|-------------------------------|--|--|
| 4:3 Ratio<br>Viewing area<br>(WxH) | 16:10 Ratio<br>Viewing area<br>(WxH) | 16:9 Ratio<br>Viewing area<br>(WxH) | Approx. net<br>weight<br>(Kg) |  |  |
| 500 x 375                          | 500 x 312                            | 500 x 281                           | 53                            |  |  |
| 600 x 450                          | 600 x 375                            | 600 x 337                           | 65                            |  |  |
| 700 x 525                          | 700 x 437                            | 700 x 394                           | 76                            |  |  |
| 800 x 600                          | 800 x 500                            | 800 x 450                           | 87                            |  |  |
| 900 x 675                          | 900 x 562                            | 900 x 506                           | 98                            |  |  |
| -                                  | 1000 x 625                           | 1000 x 562                          | 108                           |  |  |