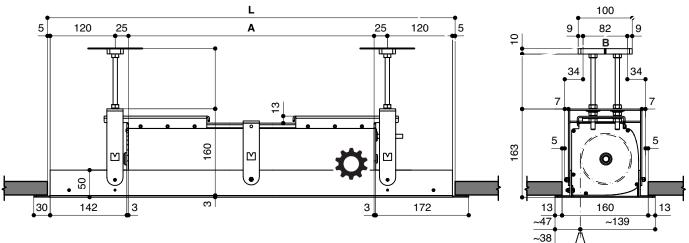

**FRONT VIEW** 

**TRIM KIT MAJOR** 

SIDE VIEW TRIM KIT MAJOR

CEILING MOUNTING PLATE

HOLE IN FALSE CEILING AND FIXING POINTS INTO CEILING L

| FIXING POINTS DIMENSIONS OF CEILING MOUNTING PLATE |                             |               |  |
|----------------------------------------------------|-----------------------------|---------------|--|
|                                                    | <b>A</b> (mm)               | <b>B</b> (mm) |  |
| MAJOR PROFESSIONAL<br>(Without borders)            | Width Of Viewing Area + 130 | 82            |  |
| MAJOR HOME CINEMA<br>(Width side borders of 50 mm) | Width Of Viewing Area + 230 | 82            |  |
| MAJOR TENSIONED                                    | Width Of Viewing Area + 422 | 82            |  |

| DIMENSIONS HOLE IN FALSE CEILING                   |                             |               |  |
|----------------------------------------------------|-----------------------------|---------------|--|
|                                                    | <b>L</b> (mm)               | <b>P</b> (mm) |  |
| MAJOR PROFESSIONAL (Without borders)               | Width Of Viewing Area + 380 | 160           |  |
| MAJOR HOME CINEMA<br>(Width side borders of 50 mm) | Width Of Viewing Area + 480 | 160           |  |
| MAJOR TENSIONED                                    | Width Of Viewing Area + 672 | 160           |  |