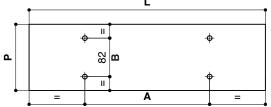

**FRONT VIEW** 

**TRIM KIT MAJOR** 

SIDE VIEW TRIM KIT MAJOR

CEILING MOUNTING PLATE

HOLE IN FALSE CEILING AND FIXING POINTS INTO CEILING L

| FIXING POINTS DIMENSIONS OF CEILING MOUNTING PLATE |                             |               |  |
|----------------------------------------------------|-----------------------------|---------------|--|
|                                                    | <b>A</b> (mm)               | <b>B</b> (mm) |  |
| MAJOR PROFESSIONAL<br>(Without borders)            | Width Of Viewing Area + 130 | 82            |  |
| MAJOR HOME CINEMA<br>(Width side borders of 50 mm) | Width Of Viewing Area + 230 | 82            |  |
| MAJOR TENSIONED                                    | Width Of Viewing Area + 422 | 82            |  |

| DIMENSIONS HOLE IN FALSE CEILING                   |                             |               |  |
|----------------------------------------------------|-----------------------------|---------------|--|
|                                                    | <b>L</b> (mm)               | <b>P</b> (mm) |  |
| MAJOR PROFESSIONAL (Without borders)               | Width Of Viewing Area + 380 | 160           |  |
| MAJOR HOME CINEMA<br>(Width side borders of 50 mm) | Width Of Viewing Area + 480 | 160           |  |
| MAJOR TENSIONED                                    | Width Of Viewing Area + 672 | 160           |  |