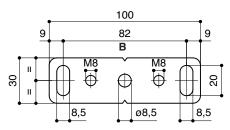

**FRONT VIEW** 

**TRIM KIT MAJOR** 

SIDE VIEW TRIM KIT MAJOR

CEILING MOUNTING PLATE

HOLE IN FALSE CEILING AND FIXING POINTS INTO CEILING L

| FIXING POINTS DIMENSIONS OF CEILING MOUNTING PLATE |                             |               |  |
|----------------------------------------------------|-----------------------------|---------------|--|
|                                                    | <b>A</b> (mm)               | <b>B</b> (mm) |  |
| MAJOR PROFESSIONAL<br>(Without borders)            | Width Of Viewing Area + 130 | 82            |  |
| MAJOR HOME CINEMA<br>(Width side borders of 50 mm) | Width Of Viewing Area + 230 | 82            |  |
| MAJOR TENSIONED                                    | Width Of Viewing Area + 422 | 82            |  |