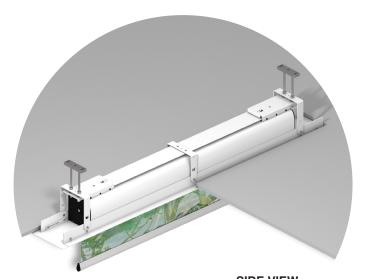

## FALSE CEILING TRIM KIT

The **FALSE CEILING TRIM KIT for MAJOR** is a particular accessory that enables to hide the housing inside a false ceiling. This kit is made from aluminum/steel entirely powder coated in white colour (RAL 9010). It is an innovative and essential accessory for video-projection as it is totally accessible also when it is installed inside the false ceiling. Therefore, if there is the need to make ordinary or extraordinary maintenance to the screen, it can be easily pulled-out whenever it is necessary. A unique feature is that it is **possible to mount the FALSE CEILING TRIM KIT into the false ceiling first and afterwards install the screen housing**. This is very useful mainly in dusty environments like construction sites. This trim kit can be fixed both in panel-type false ceilings and in fixed-type false ceilings, with a maximum height of 110 cm and **minimum height of 17,5 cm**. The trim kit is available for Major screens from 300 cm. up to 450 cm. of width and also for bespoke screen sizes.