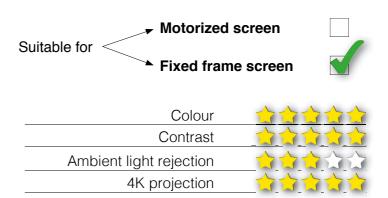

## REAR PROJECTION (NON PERFORATED)

PVC based translucent, matt surface, weldable.

Suitable for all dimensions and video formats.

Can be used for nearly all projection conditions.

To be used in projections where **high gain** is required.