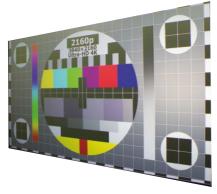

### **PROJECTION TESTS\***

### Room completely dark

#### Direct artificial light on screen

#### Artificial light from ceiling

Compact fluorescent lamps 55w Color temperature - 4000 Kelvin - n.2 pcs

\* Tested with projector EPSON EH-LS10000 (1.500 Al)