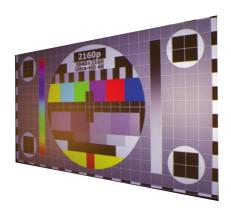

### **PROJECTION TESTS\***

### Room completely dark

#### Direct artificial light on screen

#### Artificial light from ceiling

Compact fluorescent lamps 55w Color temperature - 4000 Kelvin - n.2 pcs

\* Tested with projector EPSON EH-LS10000 (1.500 Al)