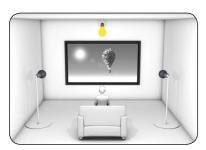

### **PROJECTION TESTS\***

#### Room completely dark

#### Direct artificial light on screen

Lamp "Ryet Led" 400 lm - 5w - 2700 Kelvin - (n.3 left, n.3 right)

#### Artificial light from ceiling

Compact fluorescent lamps 55w Color temperature - 4000 Kelvin - n.2 pcs

\* Tested with projector EPSON EH-LS10000 (1.500 Al)