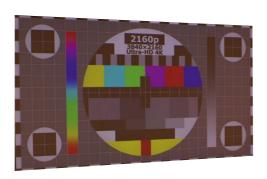

### FRONT PROJECTION (MINI PERFORATED)

PVC based, matt surface, weldable.

Suitable for all dimensions and video formats.

To be used in projections where **high contrast** is required.

Acoustic transparent.

Suitable to create the Dolby Surround effect of cinemas.

| Colour                  |     |
|-------------------------|-----|
| Contrast                |     |
| Ambient light rejection |     |
| 4K projection           | *** |

# Technical specifications

| 0.8  | GAIN                     |
|------|--------------------------|
| 150° | VIEWING ANGLE HALF GAIN  |
| 240  | ROLLER HEIGHT (cm)       |
| 0,40 | THICKNESS (mm)           |
| 601  | WEIGHT (gr/sqm)          |
| M2   | FIRE PROOF CERTIFICATION |