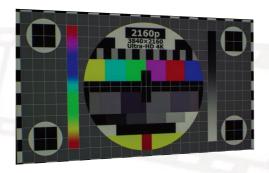

### FRONT PROJECTION (MINI PERFORATED)

PVC based, matt surface, weldable.

Suitable for all dimensions and video formats.

To be used in projections where **high contrast** is required.

Acoustic transparent.

Suitable to create the Dolby Surround effect of cinemas.

| Colour                  |     |
|-------------------------|-----|
| Contrast                |     |
| Ambient light rejection |     |
| 4K projection           | *** |

# Technical specifications

| 0.8  | GAIN                     |
|------|--------------------------|
| 150° | VIEWING ANGLE HALF GAIN  |
| 240  | ROLLER HEIGHT (cm)       |
| 0,40 | THICKNESS (mm)           |
| 601  | WEIGHT (gr/sqm)          |
| M2   | FIRE PROOF CERTIFICATION |