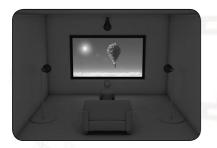

### **PROJECTION TESTS\***

#### Room completely dark





#### Direct artificial light on screen



Lamp "Ryet Led" 400 lm - 5w - 2700 Kelvin - (n.3 left, n.3 right)



#### Artificial light from ceiling



Compact fluorescent lamps 55w Color temperature - 4000 Kelvin - n.2 pcs



\* Tested with projector EPSON EH-LS10000 (1.500 Al)

# LUMI GREY MICROPERFORATED

### FRONT PROJECTION (MINI PERFORATED)



PVC based, matt surface, weldable.



Suitable for all dimensions and video formats.



To be used in projections where **high contrast** is required.



Acoustic transparent.



Suitable to create the Dolby Surround effect of cinemas.



| Colour                  |     |
|-------------------------|-----|
| Contrast                |     |
| Ambient light rejection |     |
| 4K projection           | *** |

# Technical specifications

| 0.8  |