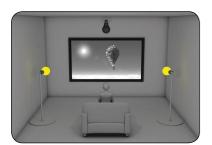

#### Direct artificial light on screen

Lamp "Ryet Led" 400 lm - 5w - 2700 Kelvin - (n.3 left, n.3 right)