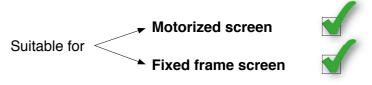

### FRONT PROJECTION (MINI PERFORATED)

PVC based, matt surface, weldable.

Suitable for all dimensions and video formats.

To be used in projections where **high contrast** is required.

Acoustic transparent.