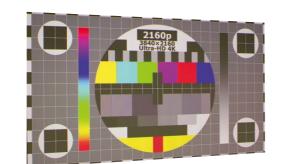

## **PROJECTION TESTS**\*

#### Room completely dark





#### Direct artificial light on screen



Lamp "Ryet Led" 400 lm - 5w - 2700 Kelvin - (n.3 left, n.3 right)

#### Artificial light from ceiling



Compact fluorescent lamps 55w Color temperature - 4000 Kelvin - n.2 pcs



\* Tested with projector EPSON EH-LS10000 (1.500 Al)

# **FIBRE MATTE**

### FRONT PROJECTION (NON PERFORATED)



S

Fibreglass based, matt surface.

Suitable for screens up to 225 cm. of height.

Can be used for nearly all projection conditions.

Suitable to be mounted **behind windows** or **near heating** sources.

Completely blackout.





Ambient light rejection 4K projection

## **Technical specifications**

| GAIN                     | 1.25 |
|--------------------------|------|
| VIEWING ANGLE HALF GAIN  | 150° |
| ROLLER HEIGHT (cm)       | 300  |
| THICKNESS (mm)           | 0,36 |
| WEIGHT (gr/sqm)          | 530  |
| FIRE PROOF CERTIFICATION | B1   |