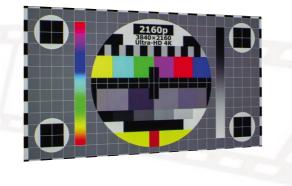

## **PROJECTION TESTS**\*

#### Room completely dark





#### Direct artificial light on screen



Lamp "Ryet Led" 400 lm - 5w - 2700 Kelvin - (n.3 left, n.3 right)

#### Artificial light from ceiling



Compact fluorescent lamps 55w Color temperature - 4000 Kelvin - n.2 pcs



\* Tested with projector EPSON EH-LS10000 (1.500 Al)

# **FIBRE MATTE**

### FRONT PROJECTION (NON PERFORATED)



S

Fibreglass based, matt surface.

Suitable for screens up to 225 cm. of height.

Can be used for nearly all projection conditions.

Suitable to be mounted **behind windows** or **near heating** sources.

Completely blackout.





Ambient light rejection 4K projection

## **Technical specifications**

| GAIN                     | 1.25 |
|--------------------------|------|
| VIEWING ANGLE HALF GAIN  | 150° |
| ROLLER HEIGHT (cm)       | 300  |
| THICKNESS (m