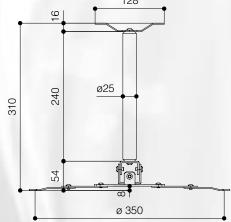

## PROJECTOR ARM B-24

**PROJECTOR ARM B-24** is made of strong metal and is supplied with a tube that enables to space out the projector 310 mm. from the ceiling.

- Bracket made with strong metal and painted with grey epoxy powders (RAL 9006)
- Maximum projector weight: kg. 15
- Approx. net weight: 1,2 kg
- Approx. gross weight: 1,5 kg.
- Supplied tube that distances the projector from the ceiling of 30 cm.
- Universal spider system completely hidden within the projector surface
- Kit includes several sizes of screws for fixing the projector to the bracket
- Up and down tilt: possibility of +/- 30° degrees