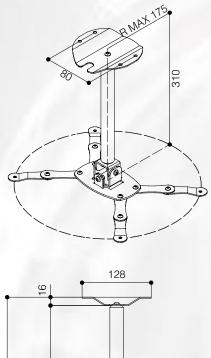

## PROJECTOR ARM B-24

**PROJECTOR ARM B-24** is made of strong metal and is supplied with a tube that enables to space out the projector 310 mm. from the ceiling.

- Bracket made with strong metal and painted with grey epoxy powders (RAL 9006)
- Maximum projector weight: kg. 15
- Approx. net weight: 1,2 kg
- Approx. gross weight: 1,5 kg.
- Supplied tube that distances the projector from the ceiling of 30 cm.
- Universal spider system completely hidden within the projector surface
- Kit includes several sizes of screws for fixing the projector to the bracket
- Up and down tilt: possibility of +/- 30° degrees