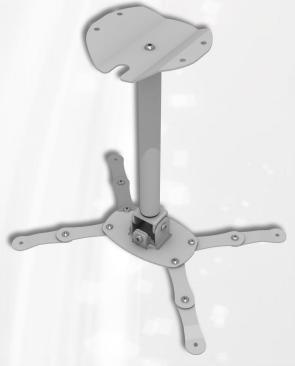

## PROJECTOR ARM B-24

**PROJECTOR ARM B-24** is made of strong metal and is supplied with a tube that enables to space out the projector 310 mm. from the ceiling.

- Bracket made with strong metal and painted with grey epoxy powders (RAL 9006)
- Maximum projector weight: kg. 15
- Approx. net weight: 1,2 kg
- Approx. gross weight: 1,5 kg.
- Supplied tube that distances the projector from the ceiling of 30 cm.
- Universal spider system completely hidden within the projector surface
- Kit includes several sizes of screws for fixing the projector to the bracket
- Up and down tilt: possibility of +/- 30° degrees

**PROJECTOR ARM B-24** 